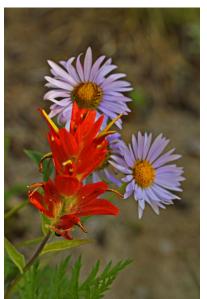

## FIELD TRIP TO MT RAINIER PAGE 1

Mt. Rainier at Sunrise from Sunrise - By: David VanKeuren

It's a 2.5 hour drive, including a quick stop at the McDonald's drive through in Enumclaw, from my house in Lake Stevens to Sunrise in Mt. Rainier National Park. To get here at sunrise we had to leave at 4:00 AM – still very very dark out. The vista when you arrive is spectacular (and at 6:30 AM parking is not an issue). Below are images taken by club members during outings to Mt. Rainier.

Janet Wright Sonya Lang Steve Lightle