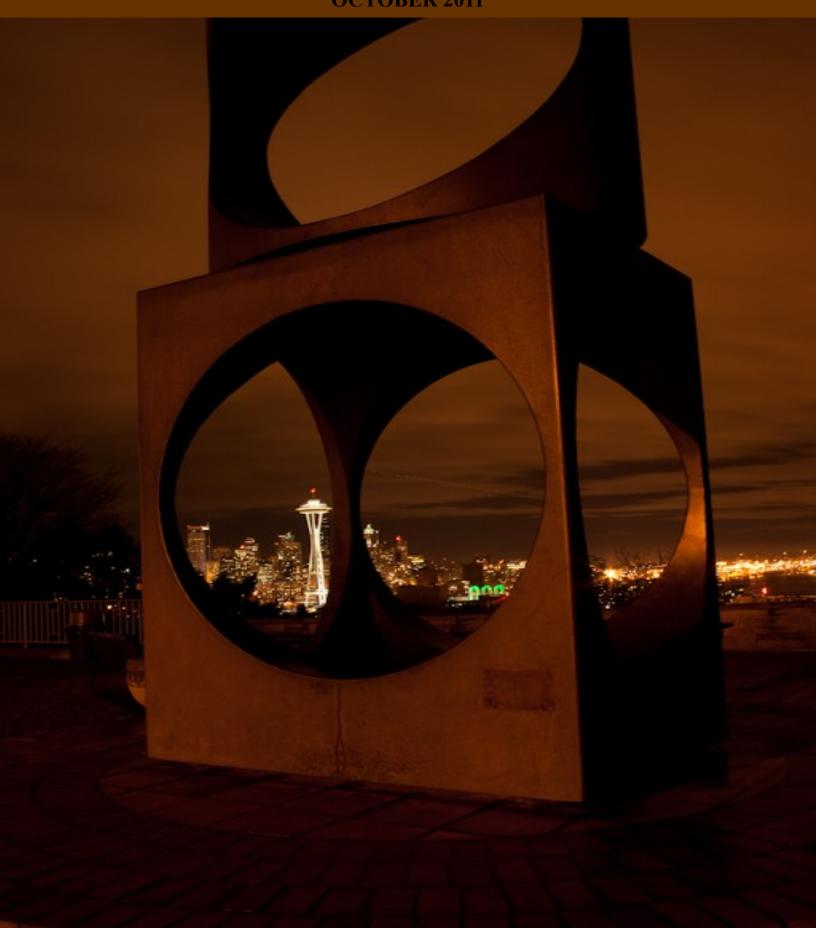

Board meeting time and place: n/a Meeting adjourned at: 7:30pm

The Pilchucker October 2011

COVER

**SHOT** 

FRAMED NEEDLE BY DAVID STORM

The picture was taken from Kerry park. I wanted to get a different view of Seattle and the space needle than what I had done in the past..30 second exposure at F11