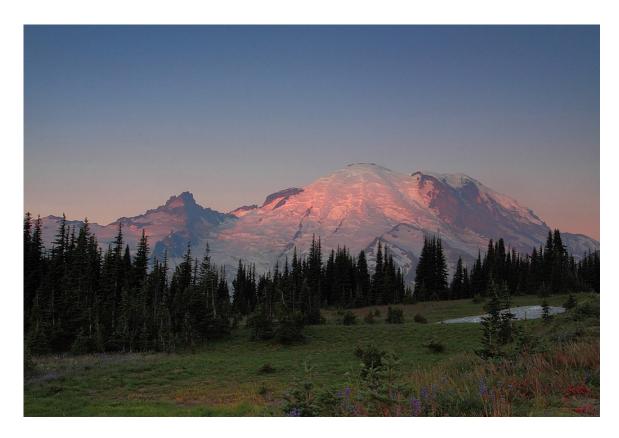

## FIELD TRIP TO MT RAINIER PAGE 1

Mt. Rainier at Sunrise from Sunrise - By: David VanKeuren

It's a 2.5 hour drive, including a quick stop at the McDonald's drive through in Enumclaw, from my house in Lake Stevens to Sunrise in Mt. Rainier National Park. To get here at sunrise we had to leave at 4:00 AM – still very very dark out. The vista when you arrive is spectacular (and at 6:30 AM parking is not an issue). Below are images taken by club members during outings to Mt. Rainier.

Janet Wright Sonya Lang Steve Lightle