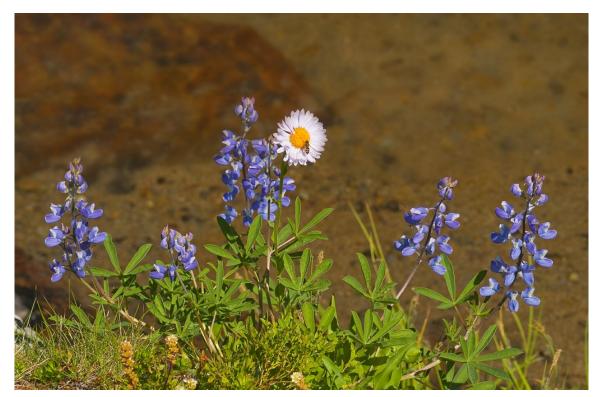

## FIELD TRIP TO MT RAINIER PAGE 1

Mt. Rainier at Sunrise from Sunrise - By: David VanKeuren

It's a 2.5 hour drive, including a quick stop at the McDonald's drive through in Enumclaw, from my house in Lake Stevens to Sunrise in Mt. Rainier National Park. To get here at sunrise we had to leave at 4:00 AM – still very very dark out. The vista when you arrive is spectacular (and at 6:30 AM parking is not an issue). Below are images taken by club members during outings to Mt. Rainier.

Janet Wright Sonya Lang Steve Lightle