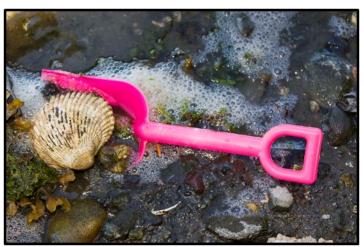

## **Deception Pass Sunset Photo Adventure – Monday, September 19, 2011**

Twice a year, at the vernal equinox (spring) and the autumnal equinox (fall), the sun sets directly behind Deception Pass bridge as viewed from the old car ferry road at the east end of Cornet Bay on Whidbey Island. If you're there at the right time and the weather is good and there are clouds in the sky you get treated to a dramatic majestic sunset suitable for capture on your camera. Having

experienced the spring 2011 edition of this photo opportunity we knew we had to go back in the fall. Five of us, Steve, Janet, Sonya, David V and Norm, ventured fourth this time and rendezvoused in the parking lot of the Cornet Bay marina to begin our adventure. The introductory photo of us was taken by Norm.

The evening was warm, the sky bright, the waters of Deception Pass calm and the tide partially out granting us access to the beach area adjacent to the road. There were just enough clouds in the sky to pick up the light of the setting sun. Maybe not the majestic dramatic sunset we were looking for but well worth the trip. Below is a sampling of images taken by the participants:

Janet Wright

**Steve Lightle** 

The Pilchucker Sonya Lang

**David VanKeuren** 

October 2011