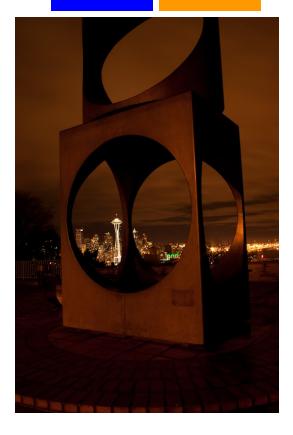

Board meeting time and place: n/a Meeting adjourned at: 7:30pm

The Pilchucker October 2011

COVER

**SHOT** 

FRAMED NEEDLE BY DAVID STORM

The picture was taken from Kerry park. I wanted to get a different view of Seattle and the space needle than what I had done in the past..30 second exposure at F11

## **SEPTEMBER 2011 COMPETITION WINNERS PAGE 2**

BLUE HERON BY RENATA KLEINERT HONORABLE MENTION

SORD FERN FIDDLEHEAD BY KEVIN SIEFKE HONORABLE MENTION

FRAMED NEEDLE BY DAVID STORM HONORABLE MENTION

TORNADO BY DAVID VANKEUREN HONORABLE MENTION