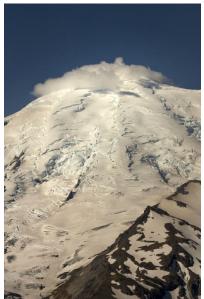

## FIELD TRIP TO MT RAINIER PAGE 1

Mt. Rainier at Sunrise from Sunrise - By: David VanKeuren

It's a 2.5 hour drive, including a quick stop at the McDonald's drive through in Enumclaw, from my house in Lake Stevens to Sunrise in Mt. Rainier National Park. To get here at sunrise we had to leave at 4:00 AM – still very very dark out. The vista when you arrive is spectacular (and at 6:30 AM parking is not an issue). Below are images taken by club members during outings to Mt. Rainier.

Janet Wright Sonya Lang Steve Lightle