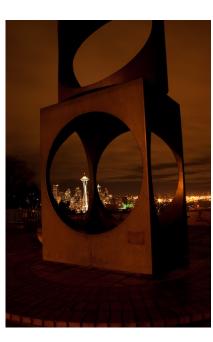

Board meeting time and place: n/a Meeting adjourned at: 7:30pm

The Pilchucker October 2011

COVER

**SHOT** 

FRAMED NEEDLE BY DAVID STORM

The picture was taken from Kerry park. I wanted to get a different view of Seattle and the space needle than what I had done in the past..30 second exposure at F11