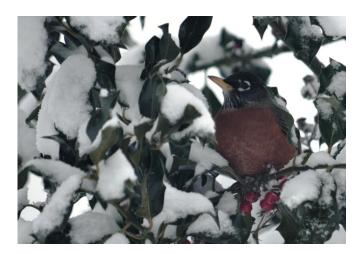

Patrick, Treasurer are both authorized to sign checks as board members of the Pilchuck Camera Club.

Janet motioned for Steve Lightle to spend \$100.00 for the banquet all were in favor of that motion. Merrimack Valley Camera Club invited PCC to submit entries for the Glennie Nature Salon. Entries should go to Jim Basinger and will be voted on at the workshop. Ten images will go with no more that two entries from one person. Jim would like no more than 5 entries per person by February 17<sup>th</sup> to have ready for the workshop vote on the 19<sup>th</sup>

The program this evening:

**PSA – BOB (Best of the Best)** 

Board meeting time and place: n/a Meeting adjourned at: 7:35

### **The Pilchucker**

### **MARCH 2012**





### WINTER FUN BY NOLA OLSEN

### **OTHER PICTURES BY NOLA**









### **The Pilchucker**

## **Congratulations Steve Lightle Honorable Mention for** "Painted Hills Sunset"

## 2011–2012 PSA Inter Club Travel Division



### 2012 PHOTOGRAPHERS CHOICE SUBJECTS

AIRPLANE

BOAT

FLAG (S)

FOCUS STACKING

JUNK

BRIDGE

COMMUNICATION LAKE

MOTORCYCLE CURVES

**EMOTION** 

PETS

THINGS THAT DON'T GO TOGETHER

PHOTOJOURNALISM

RAIN

**RUSTIC / RUSTY** 

SIGNS OF THE TIMES

SPORTS

WATER DROPS

WRINKLES

### ASSIGNED SUBJECT BLACK AND WHITE

**The Pilchucker** 

### PSA CREATIVE——FEBRUARY 2012 RESULTS



"Blue & Pink" – Jim Basinger 4 Pts



"Detached" – Jim Basinger 7 Pts



"Emerald City" Sonya Lang 10 Pts



"Reba" – Janet Wright 8 Pts



"Tulip Kaleidoscope" – Sonya Lang 4 Pts



"Zoom Rose – Janet Wright 10 Pts

### The Pilchucker

### **FEBRUARY 201