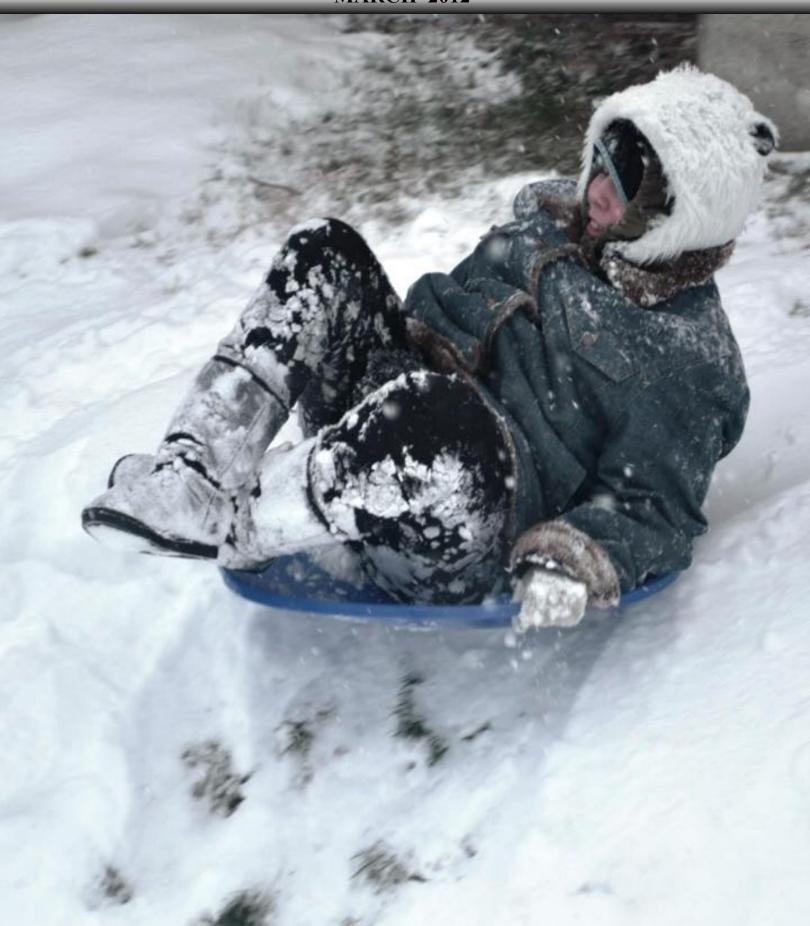

# THE PILCHUCKER

NEWSLETTER FOR PILCHUCK CAMERA CLUB EVERETT WASHINGTON MARCH 2012





## The Pilchuck Camera Club Newsletter

Serving members from the Puget Sound Area of Washington State



The Pilchuck Camera Club was organized June 12, 1964 and is a member of the Photographic Society of America (PSA) and the Northwest Council of Camera Clubs (NWCCC). Membership is open to anyone interested in color or monochromatic digital photography. Club meetings are held at 7:00 p.m. on the second Thursday of each month in the Baker Heights Social Hall, 1401 Poplar Street, Everett, WA. .

**Pilchuck Camera Club Web Page:** http://www.pilchuckcameraclub.com **Photographic Society of America (PSA) Web Page:** http://www.psa-photo.org **Northwest Council of Camera Clubs (NWCCC)** http://www.nwcameraclubs.org

#### 2012 Officers

President - Stephen Lightle Phone 425-330-8623 lightle