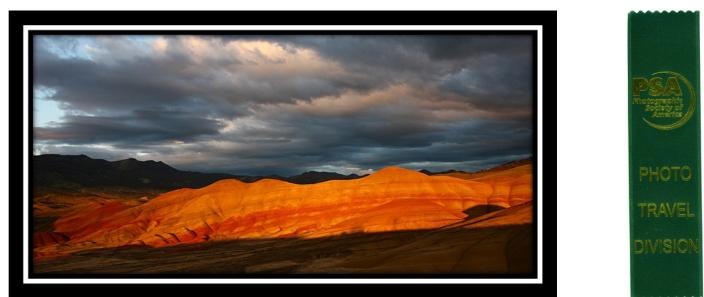

## **Congratulations Steve Lightle Honorable Mention for** "Painted Hills Sunset"

## 2011–2012 PSA Inter Club Travel Division