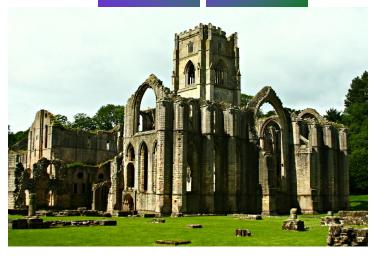

# FOUNTAIN ABBY BY STEVE LIGHTLE DUE TO HORIZONAL FORMAT OF THIS PICTURE THE COVER WHICH IS PRESENTED IN VERTICAL FORMAT CAUSED SOME OF THE BUILDING TO BE CUT (editor)

Fountains Abbey, Yorkshire, England

Part of our recent travel adventure to England was spent in the town of York where we rented a car and driver for a day. The day trip included a visit to Fountains Abbey and Studley Royal which is located about 25 miles northwest of York (English midlands). Fountains Abbey is a world heritage site and the largest monastic ruin in Britain. It was constructed in 1132 by Benedictine monks and 'closed' by Henry the VIII in 1539.

The image was made at mid day with a Canon 40D, Canon 28-135 IS zoom, ISO 250, F8, 197th of a second. Adjustments were for levels, contrast and sharpness. This is a public park with lots of visitors and I waited patiently for quite a while (as did Diana) until everyone had walked out of the picture frame before I clicked the shutter. Even then I still got a person's head in the right hand shadow are but a little cloning took care of that.

### **SEPTEMBER 2012 COMPETITION WINNERS**

CURIOUS RIVER OTTERS
BY BILL DEWEY
FIRST PLACE

SAILBOARDER SUNSET BY SONYA LANG FIRST PLACE

FOUNTAIN ABBY BY STEVE LIGHTLE THIRD PLACE

JETTY KITEBOARDER 6 BY DAVID VANKEUREN THIRD PLACE