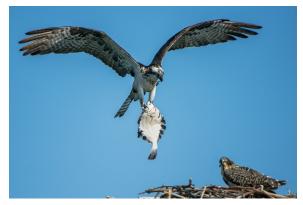

was not long enough. We really had a good group of photographers and really enjoyed their company. Thanks Steve for a job well done.



Jim:

I like this picture because of the colors in the formation and the thought of how many thousands of years it probably took to get to this size.



Sharon:

Our morning at Schwbacher Landing was magic. By seeing only the reflection of the Tetons you have to imagine the rest of the image. The autumn grasses still have morning dew, and

there may be a bit of ground fog at the water's edge.

Hard to walk away...



### **SEPTEMBER 2012 COMPETITION WINNERS**



CURIOUS RIVER OTTERS
BY BILL DEWEY
FIRST PLACE



SAILBOARDER SUNSET BY SONYA LANG FIRST PLACE



FOUNTAIN ABBY BY STEVE LIGHTLE THIRD PLACE



JETTY KITEBOARDER 6 BY DAVID VANKEUREN THIRD PLACE



FEEDING TIME OSPREY
BY BILL DEWEY
THIRD PLACE

The Pilchucker October 2012

#### PILCHUCK CAMERA CLUB SEPTEMBER 2012 SCORESHEET

| BERRIES