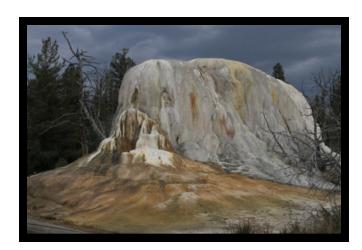

Jim:

I like this picture because of the colors in the formation and the thought of how many thousands of years it probably took to get to this size.

Sharon:

Our morning at Schwbacher Landing was magic. By seeing only the reflection of the Tetons you have to imagine the rest of the image. The autumn grasses still have morning dew, and