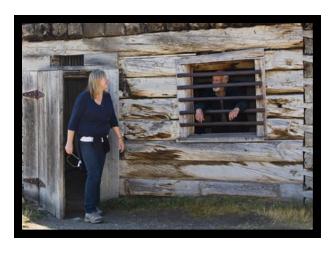

#### Sonya:

This was taken in Bannack State Park. Here you see me making my escape while Jim remains confined in the Bannack jail.

Self timer, f 5.0, 1/40, fill flash.