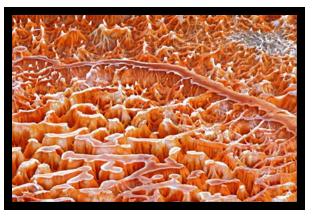

#### Kevin:

This detail in a hot spring runoff channel in the Black Sand Basin covers an area about 4 inches wide but looks like something seen under the microscope. Totally immersed in a search for abstract images in an area of only about 2 square feet with a 300mm lens and a 36mm extension tube, I felt like a kid at play.