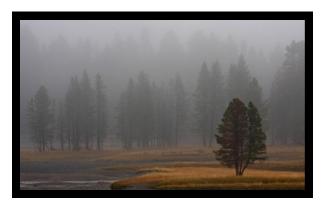

I like images that evoke a sense of solitude. This image falls into that category and is one of my favorite images from the trip.

Jerry:

Steve did a great job at not only planning out our trip to Yellowstone but also did all the driving. I thought nine days would be too long of a trip with four people and their camera gear and luggage but I found there was so much to see that nine days was not long enough. We really had a good group of photographers and really enjoyed their company. Thanks Steve for a job well done.