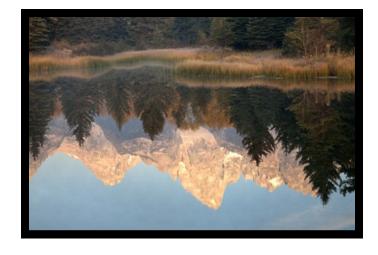

Jim:

I like this picture because of the colors in the formation and the thought of how many thousands of years it probably took to get to this size.

Sharon:

Our morning at Schwbacher Landing was magic. By seeing only the reflection of the Tetons you have to imagine the rest of the image. The autumn grasses still have morning dew, and