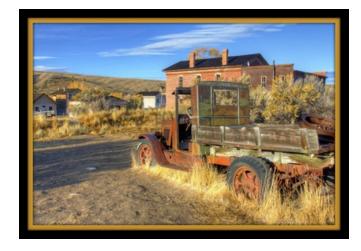

#### 2012 Ghost Town - Yellowstone - Grand Tetons Photo Adventure

September 2012 found Pilchuck Camera Club members exploring ghost towns in Montana (Comet, Elk Horn and Bannack) along with Yellowstone and Grand Teton National Parks. The ghost towns provide lots of nostalgic photo opportunities with abandoned buildings and abandoned cars. Yellowstone is a destination of anticipation... will we find wildlife around the next bend? Will we see a moose? Wolf? or Bear? We were successful in seeing deer, bison, antelope and elk... maybe just a bit too close to the elk (but that's another story). Yellowstone also provides an opportunity for landscapes, waterfalls and an intimate look at geysers, paint pots and fumaroles. Grand Teton also provides an opportunity to photograph wildlife and we were fortunate enough to see coyotes, antelope, moose and beavers there although the moose were buried deep in the willow and it was after dusk when we saw the beavers so I don't believe anyone got any quality shots of either of them. But the big photographic draw in Grand Teton is Mormon Row (with the Tetons in the background) and classic landscapes from Oxbow Bend (an Ansel Adams location) and Schwabacker's Landing (oh it was cold that morning). Steve