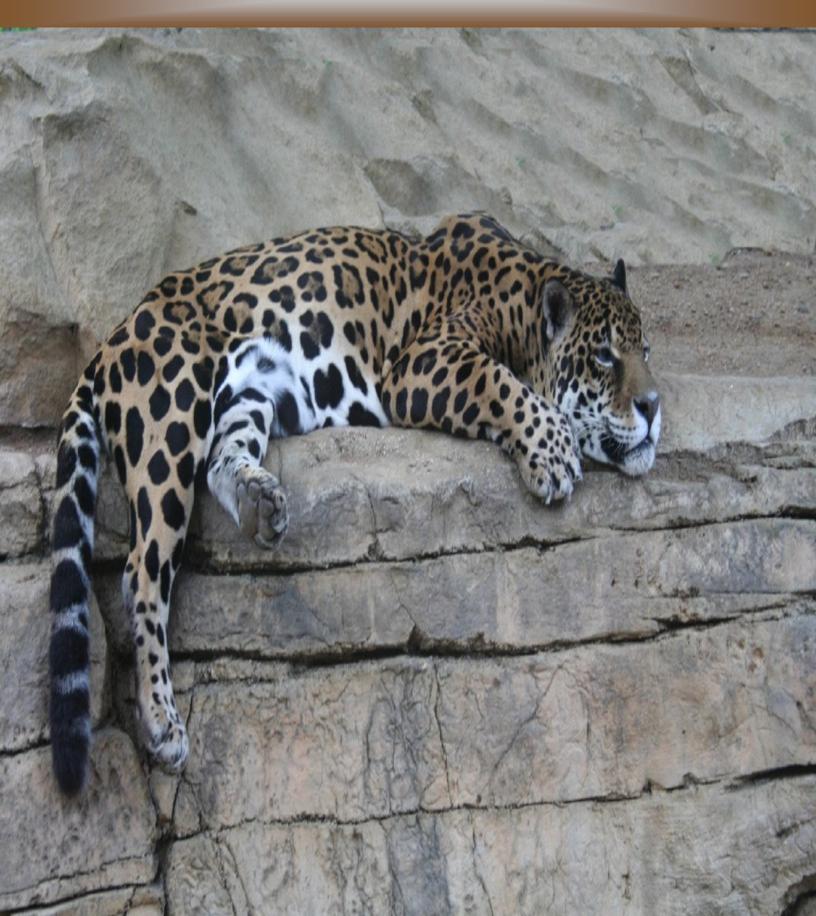

#### ZOO LEOPARD BY RANDY GENTA

#### This photo was taken while on vacation in 2009. It was taken at the San Antonio Texas Zoo

Pilchuck Camera Club 2013 Photographer's Choice And Assigned Subject

| 1                     | After Dark (Including Stars)    |
|-----------------------|---------------------------------|
| 2                     | Alternate Lighting              |
| 3                     | Boats                           |
| 4                     | Color (Photographer's Choice)   |
| 5                     | Fence(s)                        |
| 6                     | Fog/Mist                        |
| 7                     | Framed                          |
| 8                     | Motion                          |
| 9                     | Pens, Pencils or Crayons        |
| 10                    | Planes, Trains & Automobiles    |
| 11                    | Round                           |
| 12                    | Snow/Sail/Wake/Kite Boarders    |
| 13                    | Shadow                          |
| 14                    | Silhouette                      |
| 15                    | Smoke                           |
| 16                    | Spider Web                      |
| 17                    | Squirrels, Chipmunks or Marmots |
| 18                    | Tiny Bubbles                    |
| 19                    | Trees                           |
| 20                    | Water (Including Rain)          |
| 2013 Assigned Subject | Reflection(s)                   |