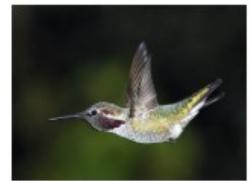

## 2014 – 2015 PSA Nature Round 2 Group A Results

"Burrowing Owl" Steve Lightle

"Family Outing" Sharon Ely

9 PSA Pts

"Hummer 2" Jim Basinger

9 PSA Pts

7 PSA Pts

"Moon Over Mt. Shuksan" Steve Lightle

11 PSA Pts

"Munching On Lunch" Sonya Lang

12 PSA Pts - HM

8 PSA Pts

"Hummer 3"

**Jim Basinger** 

The Class A club results were: Club Score Award Wigan 10 Photo Club 70 1st Delaware Photographic Society 70 1st Greater Lynn Photographic Association 68 2nd Merrimack Valley Camera Club 66 3rd Nevada Camera Club 64 Gateway Camera Club 63 62 The Photographic Guild