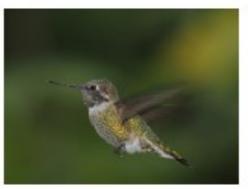

## 2014 – 2015 PSA Nature Round 2 Group A Results

"Burrowing Owl" Steve Lightle

"Family Outing" Sharon Ely

9 PSA Pts

"Hummer 2" Jim Basinger

9 PSA Pts

7 PSA Pts

"Moon Over Mt. Shuksan" Steve Lightle

11 PSA Pts

"Munching On Lunch" Sonya Lang

12 PSA Pts - HM

8 PSA Pts

"Hummer 3"

**Jim Basinger** 

The Class A club results were: Club Score Award Wigan 10 Photo Club 70 1st Delaware Photographic Society 70 1st Greater Lynn Photographic Association 68 2nd Merrimack Valley Camera Club 66 3rd Nevada Camera Club 64 Gateway Camera Club 63 62 The Photographic Guild