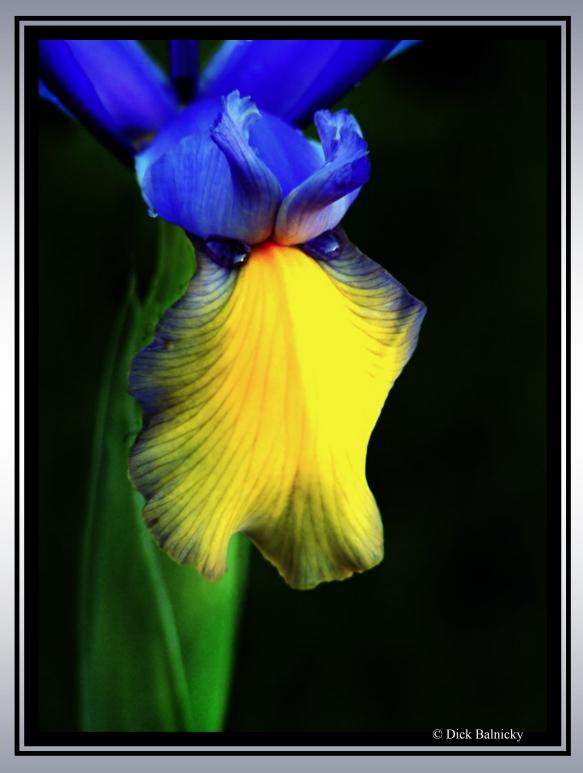

#### NEWSLETTER FOR PILCHUCK CAMERA CLUB EVERETT WASHINGTON

All images printed in the newsletter are the property of the photographer.

'Iris Eyes' In memory of Richard "Dick" Balnicky May 2, 1945—June 17, 2015

### Cover Image: 'Iris Eyes' by Dick Balnicky

Dick was a long time member of Pilchuck camera club who had recently returned to the club and had been enjoying the outings and getting to know those of us that had joined while he was away. I didn't get the chance to know him as much as others in the club had, but as I think about the beautiful images he shared with us in particular the many incredible landscape images. But for me this image 'Iris Eyes' is what gave me a connection with Dick as a photographer. One evening he showed this image during competition and for me it jumped off the screen. I had not had much interaction with him up to that point but after the show I quickly mentioned in passing how much I loved this image. Later at another club meeting that both Dick and I belonged to he approached me and thanked me for taking the time to let him know how much I liked the image. He said it had made his night to know that someone else enjoyed the beauty of this image. As I hear more about this talented photographer from those who knew and loved him, I only wish that I had gotten the chance to get to know him a bit better before he left this earth. Rest in peace Dick.

© Dick Balnicky