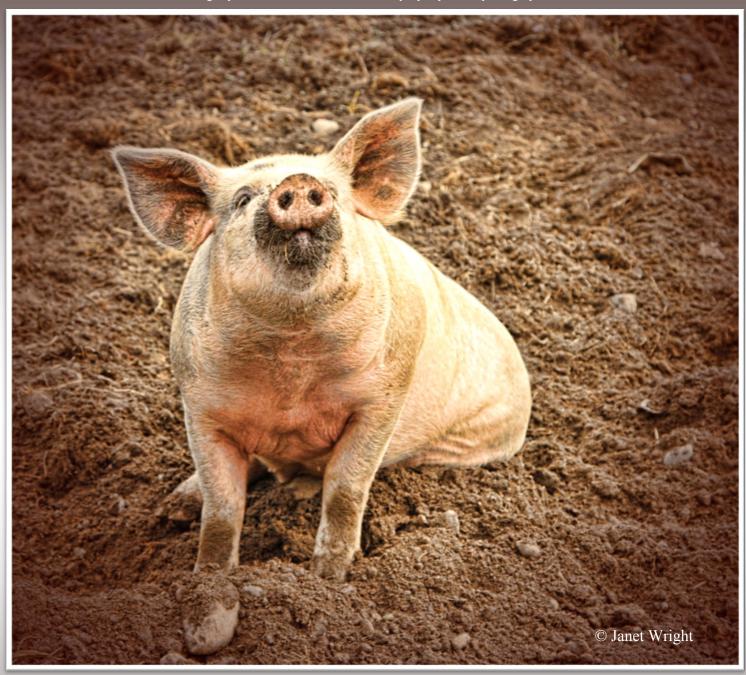

# **Cover Image**

# **Pig Looking at You**

#### by Janet Wright

Norm and I enjoy going to garage sales and always carry our camera bags. This day it had rained the night before so the pigs were so cute and clean. The dirt was hard so they stayed clean. I just loved the three little pigs. This one was a real ham and let me take lots of pictures. Used my Canon 7D with my favorite all around lens Canon 24-105