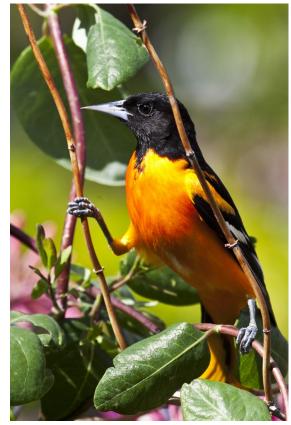

## **JANUARY COMPETITION WINNERS**

First Place Rainier Reflection Sherrie Tallman First Place Short Eared Owl Jim Basinger

First Place Oriole Bill Schwarz

First Place Wood Duck-Male-Female Greg Thomas