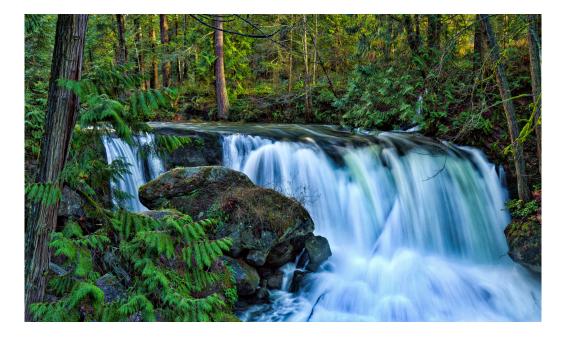

# Cover Image Whatcom Falls

By Gary Lingenfelter

Canon 5DIII, Canon EF 15-35mm f/4 Lens, 1/4 sec. at 33mm, f/8. I have shot Whatcom Falls for three years in a row now, trying to get a better image each year. I'm pretty pleased with how this one turned out.