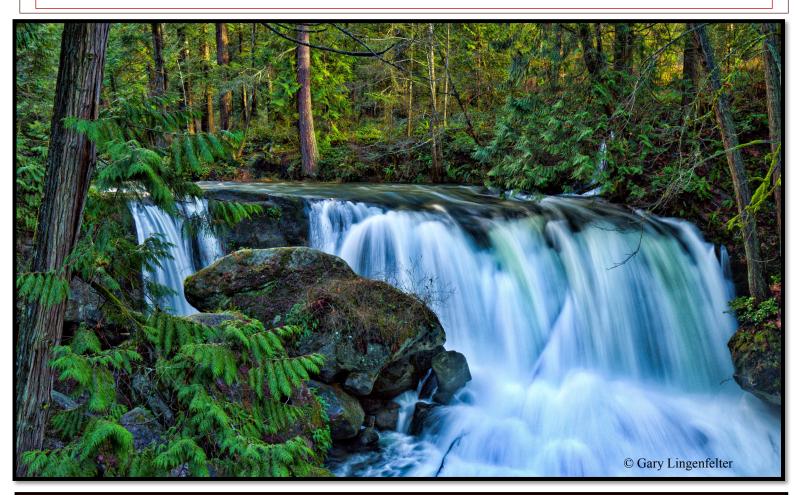

# Cover Image Whatcom Falls

By Gary Lingenfelter

Canon 5DIII, Canon EF 15-35mm f/4 Lens, 1/4 sec. at 33mm, f/8. I have shot Whatcom Falls for three years in a row now, trying to get a better image each year. I'm pretty pleased with how this one turned out.