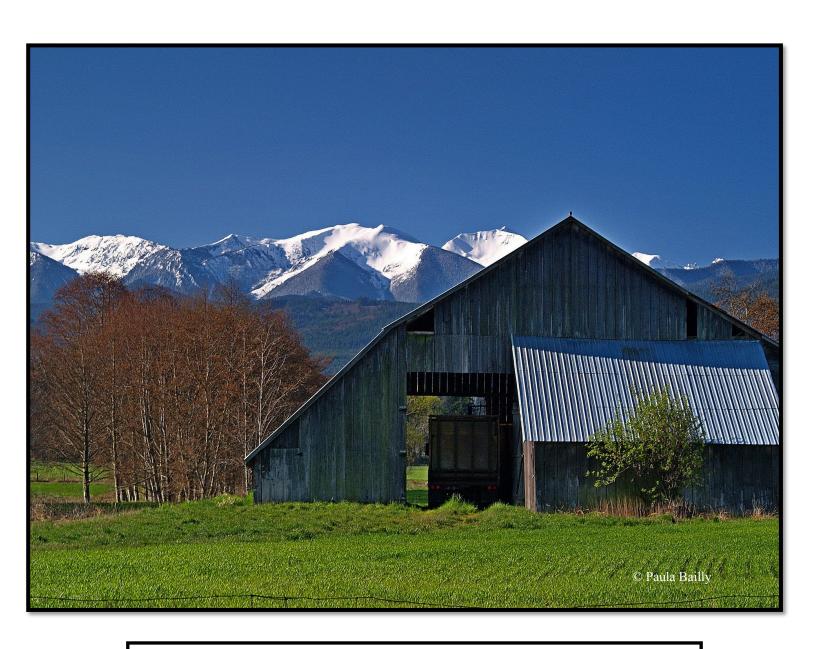

# Cover Image Barn Mountains By Paula Bailly

ISO 320, F/11, 1/6 sec, 71mm

This was taken some Spring break (2011?) week when my sister, Carol and I were on our way to Forks. We decided to drive around the Sequim area to see what we could see. Wonderful old barns and the gorgeous mountains got us excited as we started our trip.