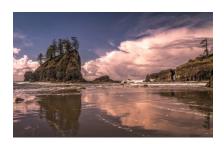

# Cover Image Barn Mountains By Paula Bailly

ISO 320, F/11, 1/6 sec, 71mm

This was taken some Spring break (2011?) week when my sister, Carol and I were on our way to Forks. We decided to drive around the Sequim area to see what we could see. Wonderful old barns and the gorgeous mountains got us excited as we started our trip.