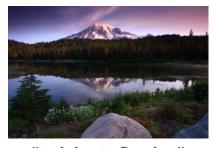

# Cover Image Barn Mountains By Paula Bailly

ISO 320, F/11, 1/6 sec, 71mm

This was taken some Spring break (2011?) week when my sister, Carol and I were on our way to Forks. We decided to drive around the Sequim area to see what we could see. Wonderful old barns and the gorgeous mountains got us excited as we started our trip.