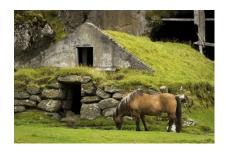

# Cover Image Barn Mountains By Paula Bailly

ISO 320, F/11, 1/6 sec, 71mm

This was taken some Spring break (2011?) week when my sister, Carol and I were on our way to Forks. We decided to drive around the Sequim area to see what we could see. Wonderful old barns and the gorgeous mountains got us excited as we started our trip.