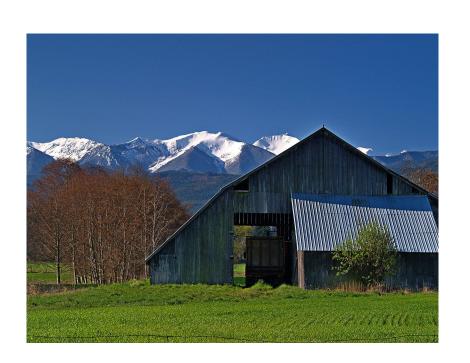

# Cover Image Barn Mountains By Paula Bailly

ISO 320, F/11, 1/6 sec, 71mm

This was taken some Spring break (2011?) week when my sister, Carol and I were on our way to Forks. We decided to drive around the Sequim area to see what we could see. Wonderful old barns and the gorgeous mountains got us excited as we started our trip.