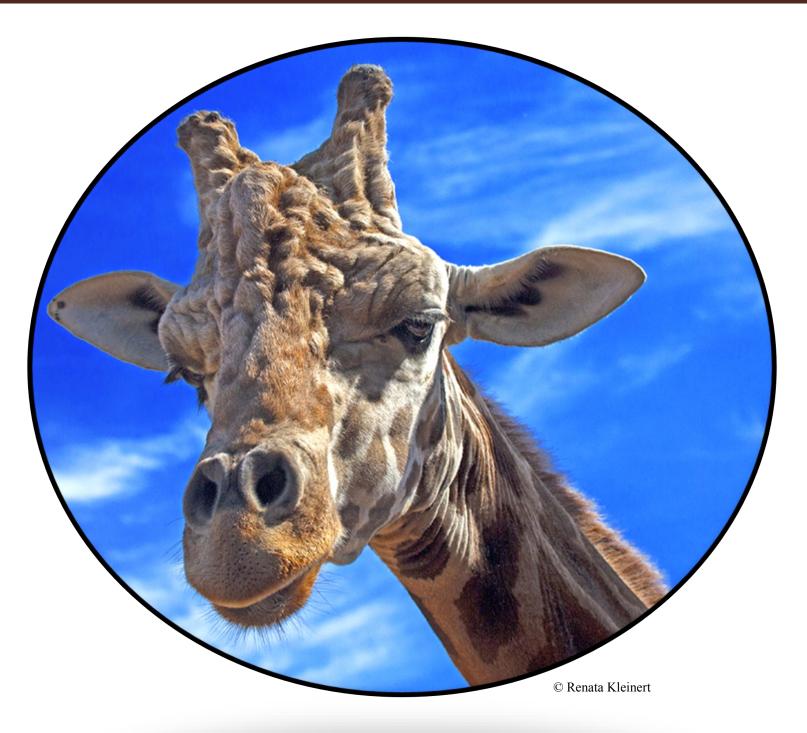

### Cover Image Giraffe

### by Renata Kleinert

In Carolina at a drive through Zoo. I was able to get close to the giraffes in a gated area with the blue sky behind them using my canon camera set to ISO 640, F10, 100 to 400 lens. What a nice day that was. We fed them special food that you bought in buckets and all the animals would come up to your window.