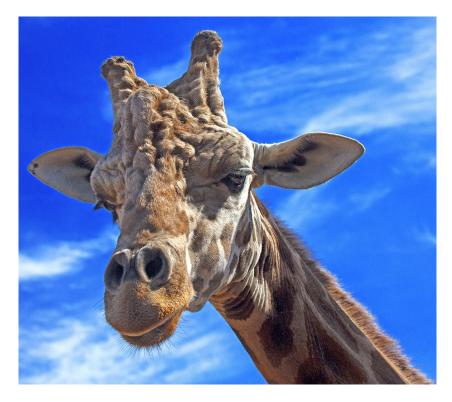

### Cover Image Giraffe

### by Renata Kleinert

In Carolina at a drive through Zoo. I was able to get close to the giraffes in a gated area with the blue sky behind them using my canon camera set to ISO 640, F10, 100 to 400 lens. What a nice day that was. We fed them special food that you bought in buckets and all the animals would come up to your window.