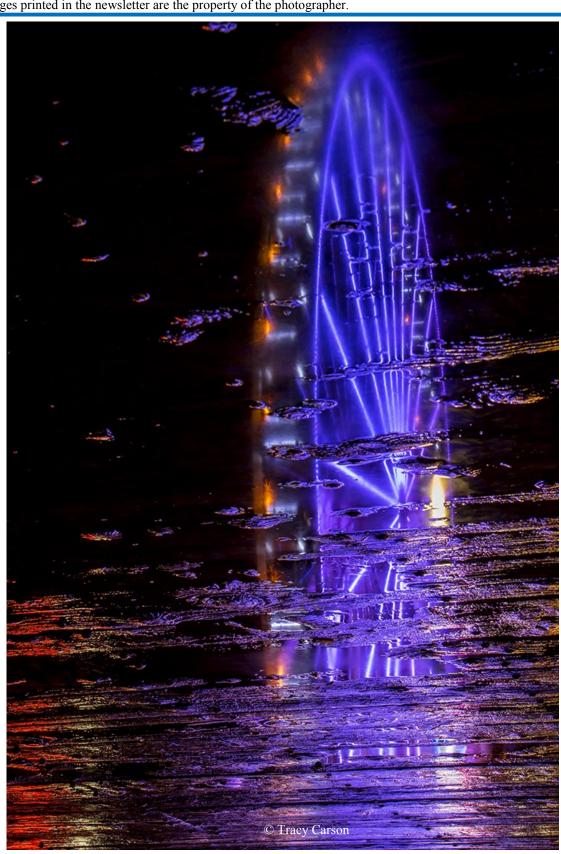

## Cover Image Reflection in the Rain

**By Tracy Carson** 

This image was taken on a rainy night in November. I like shooting downtown at this time of year because it gets dark so early and I can get home at a reasonable time of night. I am always looking for reflection shots and this is a little more abstract because of how hard it was raining. It doesn't bother me to shoot in the rain, that's what rain bags are for and there are some great images out there to be captured on these wet, winter nights if you just go out and look for them. My settings were ISO 400, F11, 24 - 105 lens at 45mm, 10 seconds. I'm always looking for someone to go shoot with at night, so if you ever want to go out on a weekend night, rain or not - let me know!