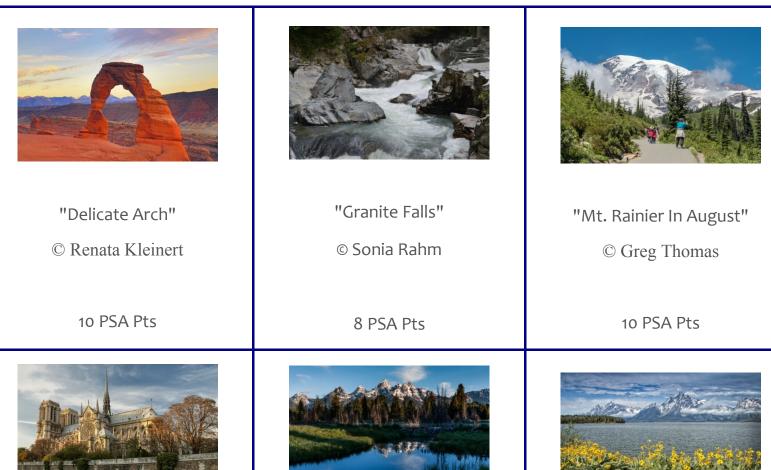

### November 2015

"Bandon Beach"

© Gary Lingenfelter

13 PSA Pts - AM

"Evening Flight"

© Sharon Ely

12 PSA Pts **HM** 

"Lavender Fields"

© Renata Kleinert

12 PSA Pts **HM** 

"Short-eared Owl 2015"

© Jim Basinger

8 PSA Pts

"Short-eared Owl In The Rain"

© Steve Lightle

9 PSA Pts

"Weaver Midnight Glow"

© Sonya Lang

14 PSA Pts AM