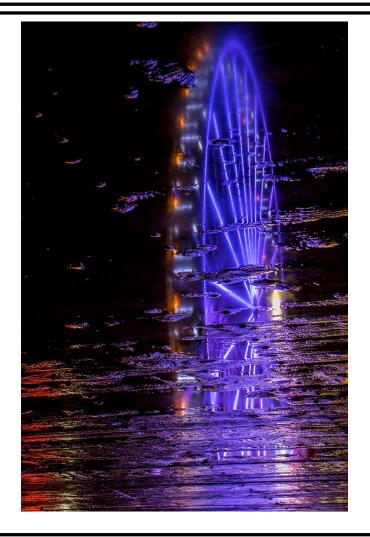

## Cover Image Reflection in the Rain

**By Tracy Carson** 

This image was taken on a rainy night in November. I like shooting downtown at this time of year because it gets dark so early and I can get home at a reasonable time of night. I am always looking for reflection shots and this is a little more abstract because of how hard it was raining. It doesn't bother me to shoot in the rain, that's what rain bags are for and there are some great images out there to be captured on these wet, winter nights if you just go out and look for them. My settings were ISO 400, F11, 24 - 105 lens at 45mm, 10 seconds. I'm always looking for someone to go shoot with at night, so if you ever want to go out on a weekend night, rain or not - let me know!