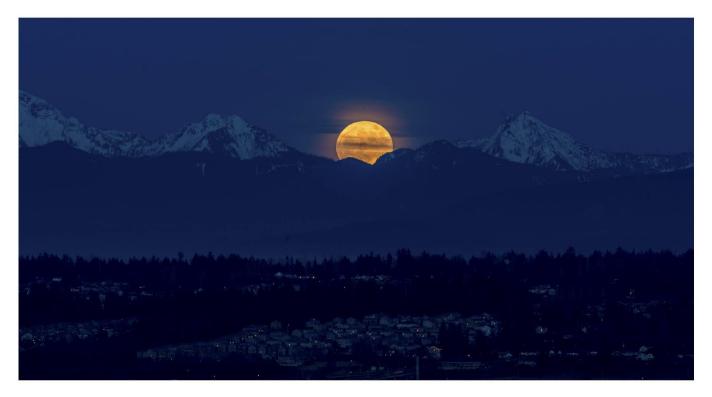

## **Cover Image**

#### Title: January 2018 Supermoon Rising

#### By: Paula Kelley

A great way to start off the new year with the Super Moon of January 1, 2018. Greg Thomas and I were blessed with clear skies and a neighbor's patio on the bluff overlooking the valley.

Taken with a Sony A7RII, 70-300mm lens, set at 300mm with ISO125, f18 and 0.8sec exposure.

<From the Everett Herald - Cover image in the article was Paula's>