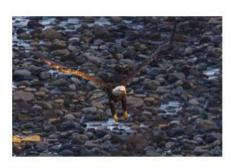

Eagle Pair - Steve Lightle

Into The Light - Bill Schwarz

Tillikum Crossing Bridge-don elliott

Male Bufflehead - Steve Lightle

Karen\_Namib\_Desert - Dan Clements

Jaunita Bay Wood Duck - Steve Lightl

Great Wheel Abstrat Reflection-Paula

# **Regular Competition Results**

| Title                              | Maker             | Score | Honor |
|------------------------------------|-------------------|-------|-------|
| Artic Fox                          | Jim Basinger      | 20    |       |
| Bengal Tiger                       | Renata Kleinert   | 20    |       |
| Cape Disappointment                | Bill Schwarz      | 18    |       |
| COYOTE                             | JIM BASINGER      | 18    |       |
| Dressed in Fall Colors             | Sonya Lang        | 18    |       |
| Eagle Pair                         | Steve Lightle     | 18    |       |
| European marina                    | Patricia Garrison | 18    |       |
| First Moon Rise 2018 reg images    | Greg Thomas       | 20    |       |
| Forgotten                          | Sherrie Tallman   | 21    | НМ    |
| Great Wheel Abstrat Reflection     | Paula Kelley      | 18    |       |
| Great Wheel reflection             | Paula kelley      | 20    |       |
| Happy_Dolphin                      | Dan Clements      | 22    | 2nd   |
| Mercurio                           | Sonia Rahm        | 17    |       |
| Mossy Log sweet Creek              | don elliott       | 20    |       |
| Oslo Park                          | Patricia Garrison | 18    |       |
| Rialto Beach Sunset                | SherrieTallman    | 20    |       |
| Windmill at Sunset                 | Don elliott       | 18    |       |
| GOAT                               | JIM BASINGER      | 17    |       |
| Into The Light                     | Bill Schwarz      | 19    |       |
| Jaguar                             | Sonya Lang        | 23    | 1st   |
| January 2018 Supermoon Rising      | Paula Kelley      | 22    | 2nd   |
| Jaunita Bay Wood Duck              | Steve Lightle     | 20    |       |
| Karen_Namib_Desert                 | Dan Clements      | 20    |       |
| Kebler Pass                        | Renata Kleinert   | 21    | HM    |
| Lone Tree Skagit Valley reg images | Greg Thomas       | 20    |       |
| Norway park                        | Patricia Garrison | 16    |       |
| Ruby Beach Sunset                  | Sherrie Tallman   | 20    |       |
| Tillikum Crossing Bridge           | don elliott       | 21    | HM    |
| Male Bufflehead                    | Steve Lightle     | 20    |       |
| Meerkat                            | Renata Kleinert   | 18    |       |
| Spy Movie Scene reg images         | Greg Thomas       | 17    |       |
| Tanager                            | Bill Schwarz      | 22    | 2nd   |
| Tranquil Sunset                    | Sonya Lang        | 19    |       |
|                                    |                   |       |       |