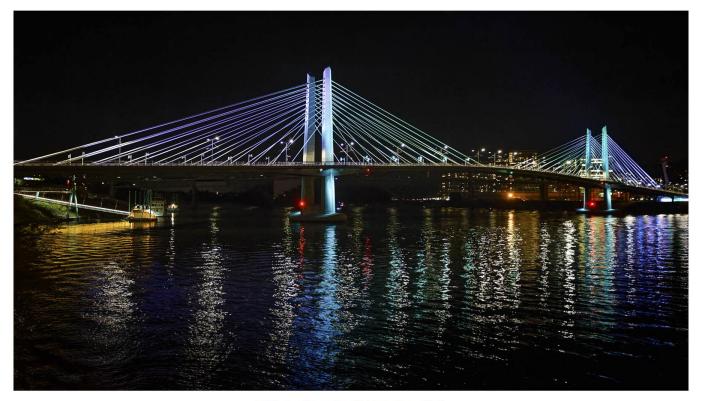

#### **Honorable Mention**

Kebler Pass - Renata Kleinert

Tillikum Crossing Bridge-don elliott

Forgotten-Sherrie Tallman

Artic Fox-Jim Basinger

Windmill at Sunset-Don elliott

GOAT-JIM BASINGER

Meerkat - Renata Kleinert

Eagle Pair - Steve Lightle

Into The Light - Bill Schwarz

Tillikum Crossing Bridge-don elliott

Male Bufflehead - Steve Lightle

Karen\_Namib\_Desert - Dan Clements

Jaunita Bay Wood Duck - Steve Lightl

Great Wheel Abstrat Reflection-Paula