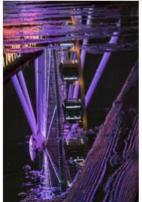

Eagle Pair - Steve Lightle

Into The Light - Bill Schwarz

Tillikum Crossing Bridge-don elliott

Male Bufflehead - Steve Lightle

Karen\_Namib\_Desert - Dan Clements

Jaunita Bay Wood Duck - Steve Lightl

Great Wheel Abstrat Reflection-Paula

First Moon Rise 2018 reg images - Gr

Lone Tree Skagit Valley reg images -

Spy Movie Scene reg images - Greg

Ruby Beach Sunset-Sherrie Tallman

Forgotten-Sherrie Tallman

Rialto Beach Sunset-SherrieTallman

Reflection Wheel - Paula Kelley