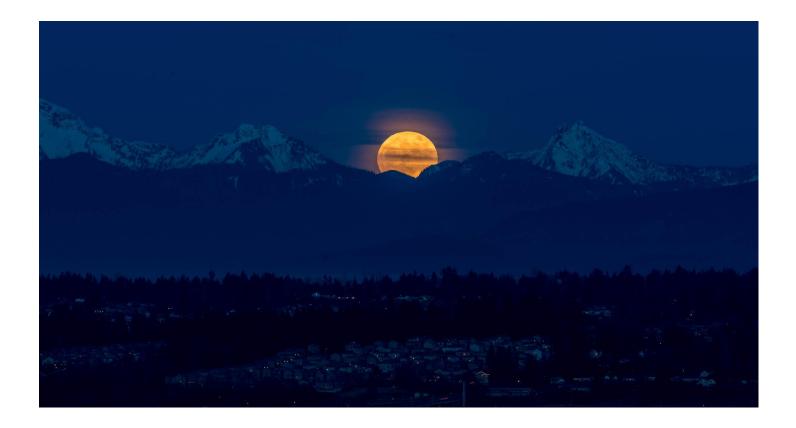

## **Cover Image**

#### Title: January 2018 Supermoon Rising

#### By: Paula Kelley

A great way to start off the new year with the Super Moon of January 1, 2018. Greg Thomas and I were blessed with clear skies and a neighbor's patio on the bluff overlooking the valley.

Taken with a Sony A7RII, 70-300mm lens, set at 300mm with ISO125, f18 and 0.8sec exposure.