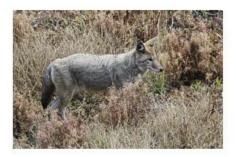

Happy\_Dolphin - Dan Clements

Tranquil Sunset-Sonya Lang

Tanager - Bill Schwarz

Kebler Pass - Renata Kleinert

COYOTE-JIM BASINGER

Cape Disappointment - Bill Schwarz

Bengal Tiger - Renata Kleinert

Dressed in Fall Colors- Sonya Lang