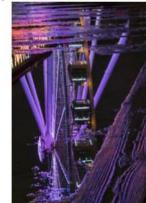

Eagle Pair - Steve Lightle

Into The Light - Bill Schwarz

Tillikum Crossing Bridge-don elliott

Male Bufflehead - Steve Lightle

Karen\_Namib\_Desert - Dan Clements

Jaunita Bay Wood Duck - Steve Lightl

Great Wheel Abstrat Reflection-Paula

First Moon Rise 2018 reg images - Gr

Lone Tree Skagit Valley reg images -

Spy Movie Scene reg images - Greg

Ruby Beach Sunset-Sherrie Tallman

Forgotten-Sherrie Tallman

Rialto Beach Sunset-SherrieTallman

Reflection Wheel - Paula Kelley