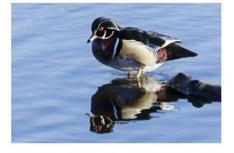

Eagle Pair - Steve Lightle

Into The Light - Bill Schwarz

Tillikum Crossing Bridge-don elliott

Male Bufflehead - Steve Lightle

Karen\_Namib\_Desert - Dan Clements

Jaunita Bay Wood Duck - Steve Lightl

Great Wheel Abstrat Reflection-Paula

# **Regular Competition Results**

| Title                              | Maker             | Score | Honor |
|------------------------------------|-------------------|-------|-------|
| Artic Fox                          | Jim Basinger      | 20    |       |
| Bengal Tiger                       | Renata Kleinert   | 20    |       |
| Cape Disappointment                | Bill Schwarz      | 18    |       |
| COYOTE                             | JIM BASINGER      | 18    |       |
| Dressed in Fall Colors             | Sonya Lang        | 18    |       |
| Eagle Pair                         | Steve Lightle     | 18    |       |
| European marina                    | Patricia Garrison | 18    |       |
| First Moon Rise 2018 reg images    | Greg Thomas       | 20    |       |
| Forgotten                          | Sherrie Tallman   | 21    | НМ    |
| Great Wheel Abstrat Reflection     | Paula Kelley      | 18    |       |
| Great Wheel reflection             | Paula kelley      | 20    |       |
| Happy_Dolphin                      | Dan Clements      | 22    | 2nd   |
| Mercurio                           | Sonia Rahm        | 17    |       |
| Mossy Log sweet Creek              | don elliott       | 20    |       |
| Oslo Park                          | Patricia Garrison | 18    |       |
| Rialto Beach Sunset                | SherrieTallman    | 20    |       |
| Windmill at Sunset                 | Don elliott       | 18    |       |
| GOAT                               | JIM BASINGER      | 17    |       |
| Into The Light                     | Bill Schwarz      | 19    |       |
| Jaguar                             | Sonya Lang        | 23    | 1st   |
| January 2018 Supermoon Rising      | Paula Kelley      | 22    | 2nd   |
| Jaunita Bay Wood Duck              | Steve Lightle     | 20    |       |
| Karen_Namib_Desert                 | Dan Clements      | 20    |       |
| Kebler Pass                        | Renata Kleinert   | 21    | HM    |
| Lone Tree Skagit Valley reg images | Greg Thomas       | 20    |       |
| Norway park                        | Patricia Garrison | 16    |       |
| Ruby Beach Sunset                  | Sherrie Tallman   | 20    |       |
| Tillikum Crossing Bridge           | don elliott       | 21    | HM    |
| Male Bufflehead                    | Steve Lightle     | 20    |       |
| Meerkat                            | Renata Kleinert   | 18    |       |
| Spy Movie Scene reg images         | Greg Thomas       | 17    |       |
| Tanager                            | Bill Schwarz      | 22    | 2nd   |
| Tranquil Sunset                    | Sonya Lang        | 19    |       |
|                                    |                   |       |       |