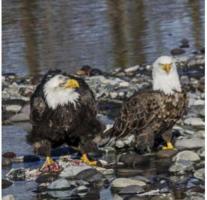

Eagle Pair - Steve Lightle

Into The Light - Bill Schwarz

Tillikum Crossing Bridge-don elliott

Male Bufflehead - Steve Lightle

Karen\_Namib\_Desert - Dan Clements

Jaunita Bay Wood Duck - Steve Lightl

Great Wheel Abstrat Reflection-Paula