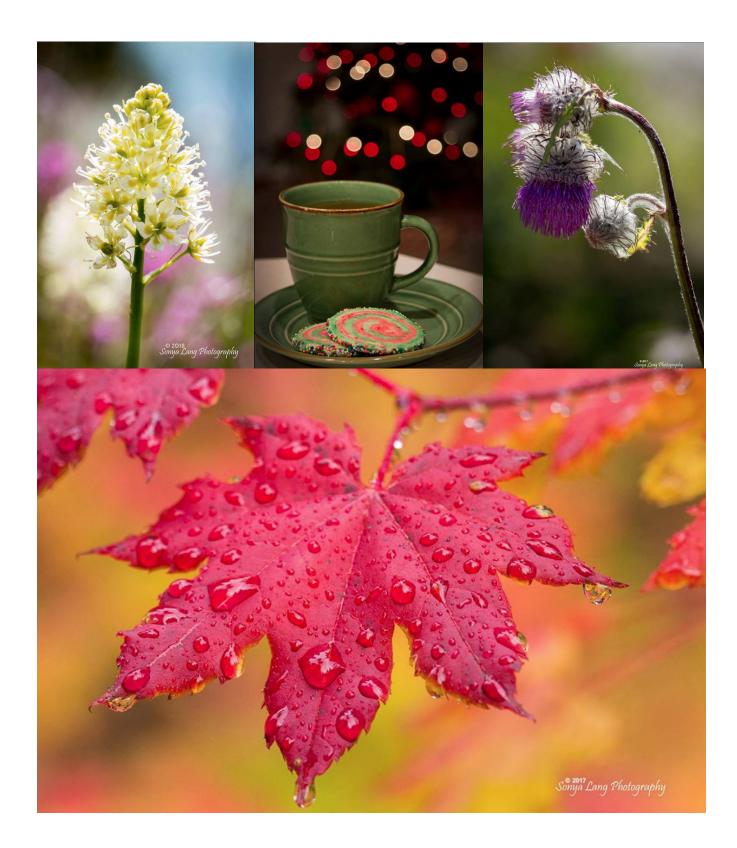

## **Bokeh for PCC Subject of the Year!**

By Sonya Lang

#### **BOH-kay or BOH-ke**

"the **aesthetic quality** of the blur produced in the out-of-focus parts of an image produced by a lens and has been defined as the way the lens renders out-of-focus points of light".

#### What is it?

Bokeh is a **Characteristic** of a photograph, depending on what lens and aperture you use, will be the affect, or shape, that you get in your bokeh. Some is more pleasing to the eye than others (and of course is subjective). A soft out of focus background may not be as interesting to some as one that shows some of the light 'blobs' that really show off the characteristics of bokeh. You as the photographer get to decide what kind of bokeh best adds interest to your final image or story you are looking to convey.

#### What does that mean?

The **length and shape of your lens** will give you different kinds of out of focus light. A more circular aperture will give you rounder softer blobs of light than one that is less round and more hexagonal shape. It is this characteristic, that creates bokeh. Bokeh is an important compositional choice and usually is not the subject but rather enhances the mood or dynamics of the image, although it can be the subject too, it's just not as common.

#### How do I achieve it?

- 1. Use your lens with the largest aperture that you have
- 2. Try different lenses and look at the characteristic of the background and how it changes
- 3. Shoot wide open, but play with the aperture to see what happens to the light as you change it.
- 4. Get close to your subject
- 5. Focus on what you want sharp
- 6. Subject far from the background
- 7. Create your own bokeh (YouTube) and do a composite to create your vision
- 8. Get creative and have fun!

Below are a few samples of bokeh. This is not representative of all types. It is intended to show a few different examples only.

Page | 9