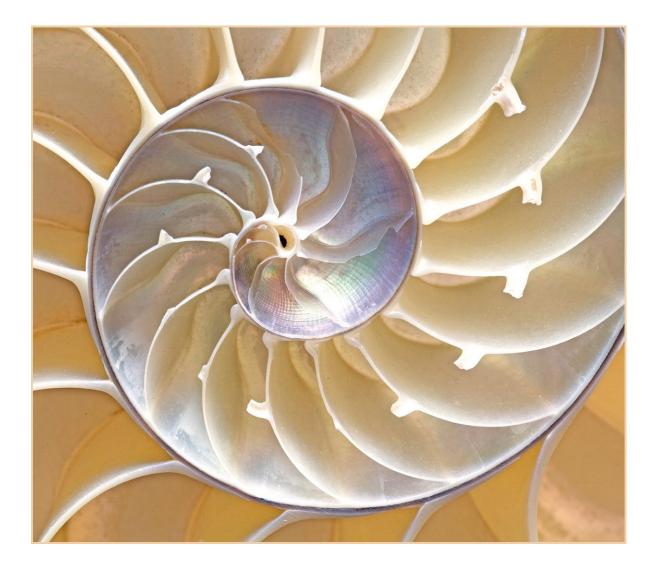

## Newsletter for Pilchuck Camera Club – Everett Washington

All images in the newsletter are property of the photographer and all rights are reserved.

Cover Image: Sea Shell – Renata Kleinert

#### **Title: Sea Shell**

#### By: Renata Kleinert

I took this image at a Darrell Gulin workshop. I used window lighting with a 100 Canon macro lens and Canon 5D Mark 3 camera. I shot it at F20, ISO 100 and moved in to get a close shot. I did a little Photoshop on it - not much. Macros are fun.