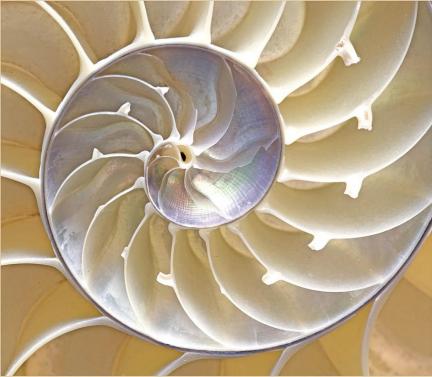

## Newsletter for Pilchuck Camera Club – Everett Washington

All images in the newsletter are property of the photographer and all rights are reserved.

Cover Image: Sea Shell – Renata Kleinert

#### **Title: Sea Shell**

#### By: Renata Kleinert

I took this image at a Darrell Gulin workshop. I used window lighting with a 100 Canon macro lens and Canon 5D Mark 3 camera. I shot it at F20, ISO 100 and moved in to get a close shot. I did a little Photoshop on it - not much. Macros are fun.

### **Second Place**

I See You - Paul Priebe

False Kiva - Bill Schwarz

Sea Shell-Renata Kleinert

Sea Shell-Renata Kleinert

Elwood Bluffs Sunflare - Jennie Boum

The Golden Goose-Donna Branscom

Blue Heron-Jim Rahm

Lighthouse-Renata Kleinert

Peony - Don Elliott

Soft Pink Climing Rose - Sonia Rahm

Pretty Rose - Sonia Rahm