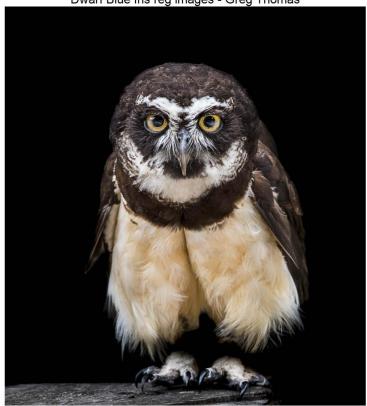

#### **Second Place**

Shapely Mingo-Sonya Lang

Humboldt Penquin - Renata Kleinert

Dwarf Blue Iris reg images - Greg Thomas

Spectacled Owl - Paul Priebe

Bonnie and Clyde II - Paul Priebe

And the Winner Is - Paul Priebe

Spectacled Owl - Paul Priebe

## **Regular Competition Results**

| Title                      | Maker           | Score | Honor |
|----------------------------|-----------------|-------|-------|
| 1st Street Snohomish       | Don Elliott     | 18    |       |
| Aaliyah Turns Two          | Sonya Lang      | 19    |       |
| American Avocet            | JIM BASINGER    | 19    |       |
| And the Winner Is          | Paul Priebe     | 22    |       |
| Dinghies at Dock           | Jennie Bouma    | 21    |       |
| Dwarf Blue Iris reg images | Greg Thomas     | 23    | 2nd   |
| Hands Up                   | Bill Schwarz    | 20    |       |
| Hard left                  | Tim Garton      | 22    |       |
| Humboldt Penquin           | Renata Kleinert | 23    | 2nd   |
| Oh Bother                  | Lee dygert      | 25    | 1st   |
| Pinwheel                   | Lee Dygert      | 21    |       |
| Red Panda                  | Steve Lightle   | 18    |       |
| Bonnie and Clyde II        | Paul Priebe     | 20    |       |
| DROP 1                     | JIM BASINGER    | 21    |       |
| Fort Casey Sunset reg      |                 |       |       |
| images                     | Greg Thomas     | 20    |       |
| Hot Pursuit                | Tim Garton      | 19    |       |
| Iris                       | Bill Schwarz    | 20    |       |
| Mt St Helens Milky Way     | Renata Kleinert | 20    |       |
| Mushroom Macro             | Don Elliott     | 20    |       |
| Pirate's Cove Madrona      | Jennie Bouma    | 17    |       |
| Rose Garden Glow           | Sonya Lang      | 19    |       |
| Sunbathing                 | Lee Dygert      | 20    |       |
| Switchboard                | Steve Lightle   | 20    |       |
| DROP 2                     | JIM BASINGER    | 21    |       |
| Mesa Arch Sun Burst        | Bill Schwarz    | 22    |       |
| Shapely Mingo              | Sonya Lang      | 23    | 2nd   |
| Shell Patterns             | Renata Kleinert | 22    |       |
| Spectacled Owl             | Paul Priebe     | 23    | 2nd   |
| Sprint                     | Tim Garton      | 20    |       |
| UW Library Globe           | Jennie Bouma    | 19    |       |
| Vantage Road Cliffs reg    |                 |       |       |
| images                     | Greg Thomas     | 21    |       |
| When Push Comes To Shove   | Steve Lightle   | 21    |       |