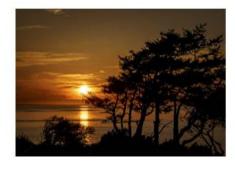

### **Cover Image**

Title: Exhausted

**By: Paul Priebe** 

The photo was taken in Delhi, India. I was riding in a rickshaw and noticed this driver sleeping as we went by. Nikon D7100, Sigma Art 24-105 F5.6, 1/800, 38mm