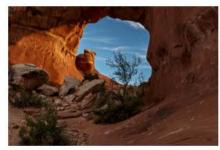

### **Cover Image**

**Title: Three Gossips** 

**By: Renata Kleinert** 

This is from our photo trip to Arches National Park.

I was able to catch this sunset behind the three gossips. I had very little time to set up.

Used my canon 7 D Mark II with my 100-400 lens zoomed in all the way.. F stop 16 and ISO 640. I made a orange frame around it to enhance it. I thought this image told the story

The three gossips look like three anonymous people whispering among themselves. The three gossips a sandstone formation takes the stage with its peculiar name and is one of the parks land marks that visitors readily remember.