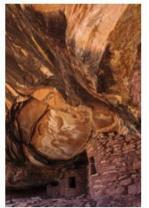

### **Cover Image**

**Title: Three Gossips** 

**By: Renata Kleinert** 

This is from our photo trip to Arches National Park.

I was able to catch this sunset behind the three gossips. I had very little time to set up.

Used my canon 7 D Mark II with my 100-400 lens zoomed in all the way.. F stop 16 and ISO 640. I made a orange frame around it to enhance it. I thought this image told the story

The three gossips look like three anonymous people whispering among themselves. The three gossips a sandstone formation takes the stage with its peculiar name and is one of the parks land marks that visitors readily remember.