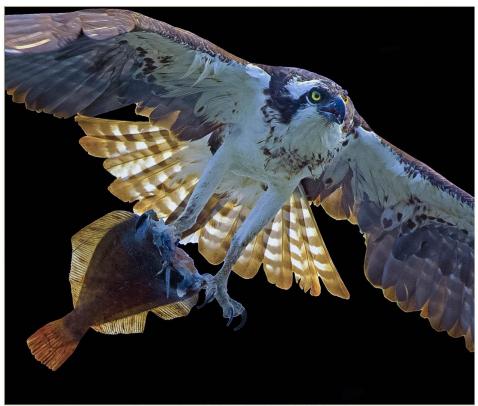

op so that the collision occurs at the proper time. That is where the FotoFreze product come in. It allows you to set the time intervals of the drops, flash, and camera shutter so that there is consistency from shot to shot.

#### **Settings for this shot:**

Canon 5D MarkIV

Canon EF 100mm f/2.8L Macro @f/32

Camera set to bulb mode and controlled by FotoFreez

References from Shot:

Karl Mills - www.instagram.com/karl.mills/ www.fotofreez.com

#### Other triggering options:

www.plutotrigger.com

www.miops.com

www.bmumford.com/OrderCamSecure.html

www.phototrigger.co.uk

#### **Youtube References**

https://youtu.be/3zUA7DUQI\_c

# **Monthly Challenge Competition**

Subject: Weathered Wood

Winner: Bill Schwarz

Title: Wood Post



# **Regular Competition Winners**

## **First Place**



Osprey Caught A Fish - Renata Kleinert

### **Second Place**



Tony-Sonya Lang

### **Third Place**



Pretty Bird-Juan Stout

### **Honorable Mention**



Hitting the high note-Sonya Lang



Llama Eye On You - Juan Stout







Marvin the Marmot-Donna Branscome

# **All Photos**



Ollie - Paul Harding



Sunset Cactus - Bill Schwarz



Osprey Caught A Fish - Renata Kleinert



Twisted - Steve Lightle



Autumn Reflections - Renata Kleinert



Whatcom falls - Renata Kleinert



Anna - Bill Schwarz



Hitting the high note-Sonya Lang



Violet Haze - Jon Racz



Pinwheel Trestle - Jon Racz



Snow Geese In Flight - Steve Lightle



Cooper's Hawk Portrait - Steve Lightle



Cloudy Marina - Paul Harding



bored - Doug Goodman



Lookie - Doug Goodman



Smoker - Doug Goodman



Varied Th