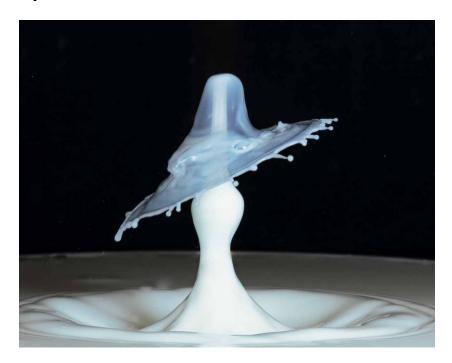

### **Cover Image**

Title: Bride and Veil

**By: Juan Stout** 

#### Water Drop/Splash Photography

I attended a workshop on March 30, 2019 at Kenmore Camera, presented by Karl Mills. He is the developer of a product called FotoFreeze ( <a href="www.fotofreez.com">www.fotofreez.com</a>). This product makes the water drop process much easier because it regulates the water drops, controls the flash and fires the camera. As an introduction to the art, this made learning much simpler.

In this particular photo, milk/cream mixture was used for the medium. This makes for a thicker liquid than just plain water and changes the shape of the pillar from the first drop that plain water. The color of the milk also allows you to front light the splash. To achieve the final shape, a second drop follows the first and a collision occurs. The fun/difficult part of this is getting the timing of the second drop so that the collision occurs at the proper time. That is where the FotoFreze product come in. It allows you to set the time intervals of the drops, flash, and camera shutter so that there is consistency from shot to shot.

#### **Settings for this shot:**

Canon 5D MarkIV

Canon EF 100mm f/2.8L Macro @f/32

Camera set to bulb mode and controlled by FotoFreez

References from Shot:

Karl Mills - www.instagram.com/karl.mills/ www.fotofreez.com