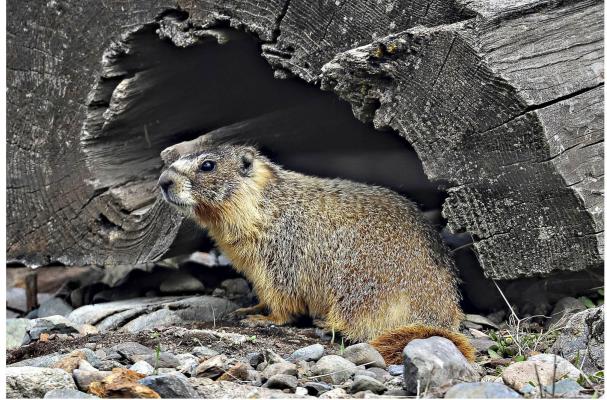

### **Honorable Mention**

Hitting the high note-Sonya Lang

Llama Eye On You - Juan Stout

Marvin the Marmot-Donna Branscome