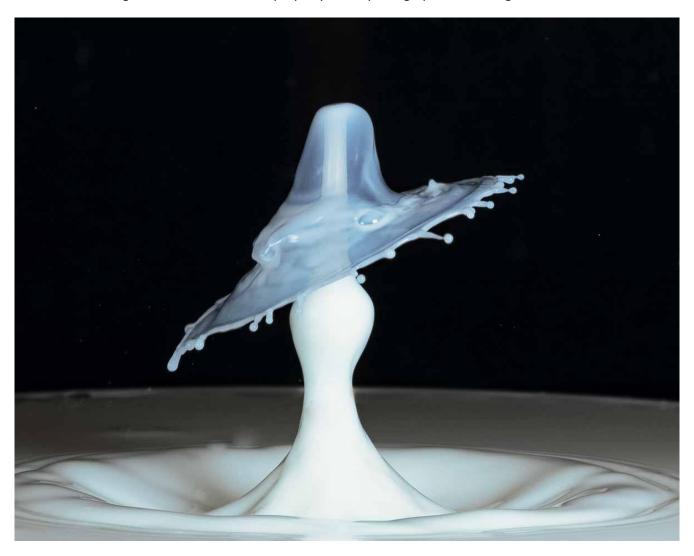

### **Cover Image**

Title: Bride and Veil

**By: Juan Stout** 

#### Water Drop/Splash Photography

I attended a workshop on March 30, 2019 at Kenmore Camera, presented by Karl Mills. He is the developer of a product called FotoFreeze ( <a href="www.fotofreez.com">www.fotofreez.com</a>). This product makes the water drop process much easier because it regulates the water drops, controls the flash and fires the camera. As an introduction to the art, this made learning much simpler.

In this particular photo, milk/cream mixture was used for the medium. This makes for a thicker liquid than just plain water and changes the shape of the pillar from the first drop that plain water. The color of the milk also allows you to front light the splash. To achieve the final shape, a second drop follows the first and a collision occurs. The fun/difficult part of this is getting the timing of the second drop so that the collision occurs at the proper time. That is where the FotoFreze product come in. It allows you to set the time intervals of the drops, flash, and camera shutter so that there is consistency from shot to shot.

#### **Settings for this shot:**

Canon 5D MarkIV

Canon EF 100mm f/2.8L Macro @f/32

Camera set to bulb mode and controlled by FotoFreez

References from Shot:

Karl Mills - www.instagram.com/karl.mills/ www.fotofreez.com