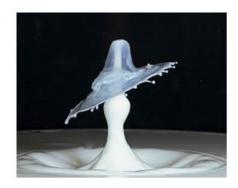

#### Water Drop/Splash Photography

I attended a workshop on March 30, 2019 at Kenmore Camera, presented by Karl Mills. He is the developer of a product called FotoFreeze ( <a href="www.fotofreez.com">www.fotofreez.com</a>). This product makes the water drop process much easier because it regulates the water drops, controls the flash and fires the camera. As an introduction to the art, this made learning much simpler.

In this particular photo, milk/cream mixture was used for the medium. This makes for a thicker liquid than just plain water and changes the shape of the pillar from the first drop that plain water. The color of the milk also allows you to front light the splash. To achieve the final shape, a second drop follows the first and a collision occurs. The fun/difficult part of this is getting the timing of the second drop so that the collision occurs at the proper time. That is where the FotoFreze product come in. It allows you to set the time intervals of the drops, flash, and camera shutter so that there is consistency from shot to shot.

#### **Settings for this shot:**

Canon 5D MarkIV

Canon EF 100mm f/2.8L Macro @f/32

Camera set to bulb mode and controlled by FotoFreez

References from Shot:

Karl Mills - www.instagram.com/karl.mills/ www.fotofreez.com