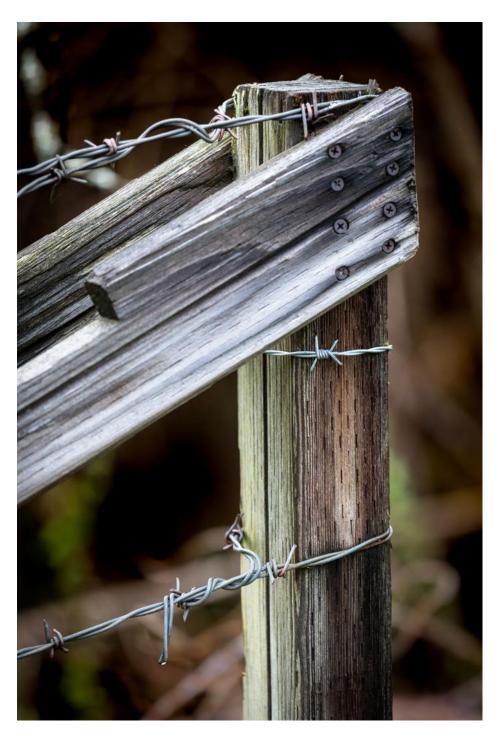

# **Monthly Challenge Competition**

Subject: Weathered Wood

Winner: Bill Schwarz

Title: Wood Post