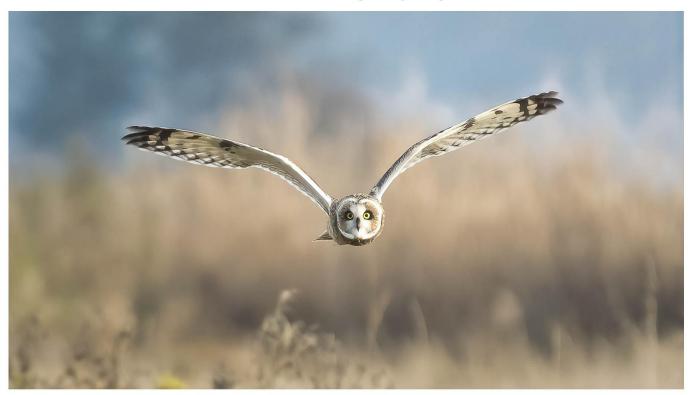

### All Photos

Mossy Falls - Doug McCartney

Last Day at Artist Point - Sherrie Tallm

Flying Ducks - Bill Schwarz

Z Wenatche River Fall Color 1 - Steve

Z Fall Color Reflection - Steve Lightle

Kubota Gardens - Steve Lightle