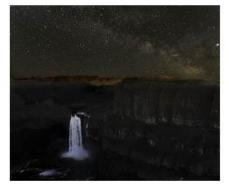

### **Third Place**

Palouse Falls at Night - Bill Schwarz

Sisters - Renata Kleinert

Bandar Sumatran Tiger-Sonya Lang

Looking at You-Paula Kelley

Follow The Yellow Bulb Road - Juan Stout

Oxbow Bend - Renata Kleinert