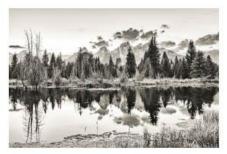

### All Photos

Mossy Falls - Doug McCartney

Last Day at Artist Point - Sherrie Tallm

Flying Ducks - Bill Schwarz

Z Wenatche River Fall Color 1 - Steve

Z Fall Color Reflection - Steve Lightle

Kubota Gardens - Steve Lightle