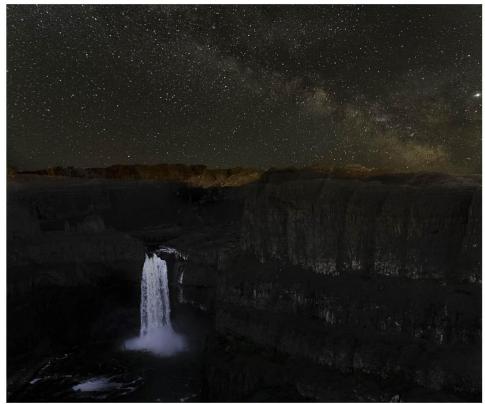

### **Third Place**

Palouse Falls at Night - Bill Schwarz

Sisters - Renata Kleinert

Bandar Sumatran Tiger-Sonya Lang

Looking at You-Paula Kelley

Follow The Yellow Bulb Road - Juan Stout

Oxbow Bend - Renata Kleinert

# **Regular Competition Results**

| Title                                | Maker           | Score | Honor |
|--------------------------------------|-----------------|-------|-------|
| Autumn Show                          | Sharon Ely      | 21    |       |
| Bandar                               | Steve Lightle   | 22    |       |
| Bandar Sumatran Tiger                | Sonya Lang      | 24    | 3     |
| Boulder Falls                        | Sherrie Tallman | 22    |       |
| Cape Flattery                        | Bill Schwarz    | 22    |       |
| Ducks Fighting                       | Renata Kleinert | 23    |       |
| Foggy Forest                         | Doug McCartney  | 22    |       |
| Follow The Yellow Bulb Road          | Juan Stout      | 24    | 3     |
| Looking at You                       | Paula Kelley    | 24    | 3     |
| Seattle's Macys                      | Donna Branscome | 21    |       |
| Z Bandar 2                           | Steve Lightle   | 20    | xxxx  |
| Flying Ducks                         | Bill Schwarz    | 22    |       |
| Govan School House                   | Sonya Lang      | 24    | 3     |
| Kubota Gardens                       | Sherrie Tallman | 22    |       |
| Kubota Gardens                       | Steve Lightle   | 23    |       |
| Mossy Falls                          | Doug McCartney  | 22    |       |
| Oxbow Bend                           | Renata Kleinert | 24    | 3     |
| Smoke on the Water                   | Donna Branscome | 22    |       |
| Snow Bear                            | Sharon Ely      | 25    | 2     |
| The Market In Morning Mist           | Juan Stout      | 21    |       |
| Z Fall Color Reflection              | Steve Lightle   | 19    | xxxx  |
| Kwami                                | Steve Lightle   | 22    |       |
| Last Day at Artist Point             | Sherrie Tallman | 24    | 3     |
| Palouse Falls at Night               | Bill Schwarz    | 24    | 3     |
| Pumpkin Mist                         | Doug McCartney  | 23    |       |
| Schwabacher Landing                  | Sonya Lang      | 23    |       |
| Sisters                              | Renata Kleinert | 24    | 3     |
| Tiger in the Night                   | Sharon Ely      | 26    | 1     |
| Wesp Point Light Drenched in Evening |                 |       |       |
| Sun                                  | Juan Stout      | 22    |       |
| Who's Next                           | Donna Branscome | 22    |       |
| Z Wenatche River Fall Color 1        | Steve Lightle   | 22    | XXXX  |