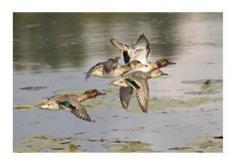

### All Photos

Mossy Falls - Doug McCartney

Last Day at Artist Point - Sherrie Tallm

Flying Ducks - Bill Schwarz

Z Wenatche River Fall Color 1 - Steve

Z Fall Color Reflection - Steve Lightle

Kubota Gardens - Steve Lightle