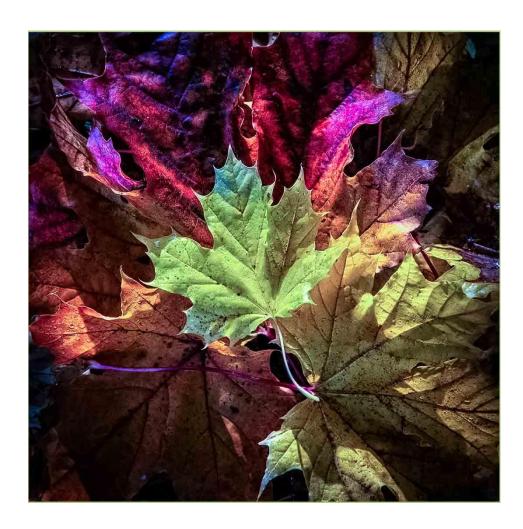

### **Cover Image**

**Title: Yellow Leaf** 

By: Sonya Lang

This was taken this fall during a portrait session at Swan Trails. I found the leaves interesting but most were more brown than anything. It took a little searching but I found one yellow leaf and placed it over some that had a bit of color. ISO 400, f.4, 1/640 97mm hand held. I took into PS and cropped square because I love symmetry and then processed with Nik, glow and detail extractor filters at about 50% opacity.