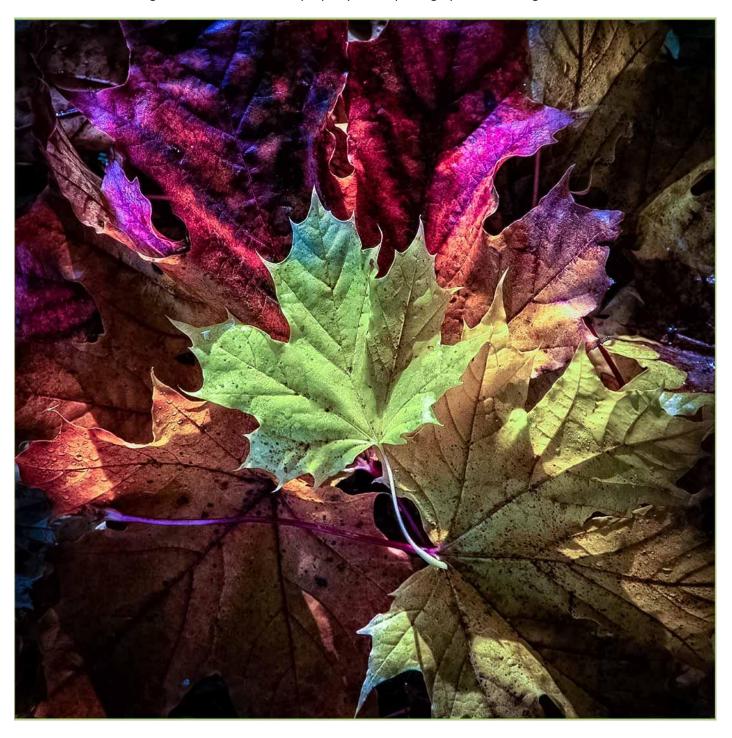

### **Cover Image**

**Title: Yellow Leaf** 

By: Sonya Lang

This was taken this fall during a portrait session at Swan Trails. I found the leaves interesting but most were more brown than anything. It took a little searching but I found one yellow leaf and placed it over some that had a bit of color. ISO 400, f.4, 1/640 97mm hand held. I took into PS and cropped square because I love symmetry and then processed with Nik, glow and detail extractor filters at about 50% opacity.