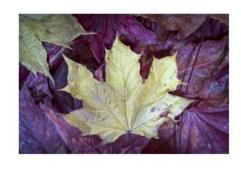

### **Newsletter for Pilchuck Camera Club – Everett Washington**

All images in the newsletter are property of the photographer and all rights are reserved.

Cover Image: Yellow Leaf - Sonya Lang

### **Cover Image**

**Title: Yellow Leaf** 

By: Sonya Lang

This was taken this fall during a portrait session at Swan Trails. I found the leaves interesting but most were more brown than anything. It took a little searching but I found one yellow leaf and placed it over some that had a bit of color. ISO 400, f.4, 1/640 97mm hand held. I took into PS and cropped square because I love symmetry and then processed with Nik, glow and detail extractor filters at about 50% opacity.