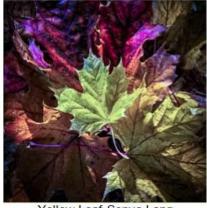

### **Cover Image**

**Title: Yellow Leaf** 

By: Sonya Lang

This was taken this fall during a portrait session at Swan Trails. I found the leaves interesting but most were more brown than anything. It took a little searching but I found one yellow leaf and placed it over some that had a bit of color. ISO 400, f.4, 1/640 97mm hand held. I took into PS and cropped square because I love symmetry and then processed with Nik, glow and detail extractor filters at about 50% opacity.