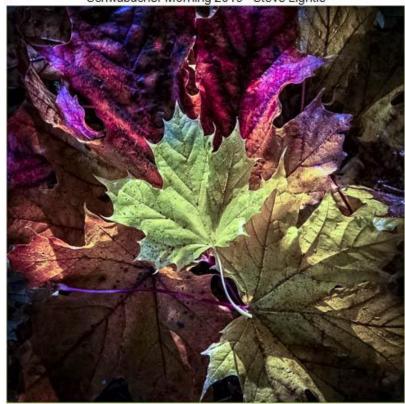

### **Cover Image**

**Title: Yellow Leaf** 

By: Sonya Lang

This was taken this fall during a portrait session at Swan Trails. I found the leaves interesting but most were more brown than anything. It took a little searching but I found one yellow leaf and placed it over some that had a bit of color. ISO 400, f.4, 1/640 97mm hand held. I took into PS and cropped square because I love symmetry and then processed with Nik, glow and detail extractor filters at about 50% opacity.