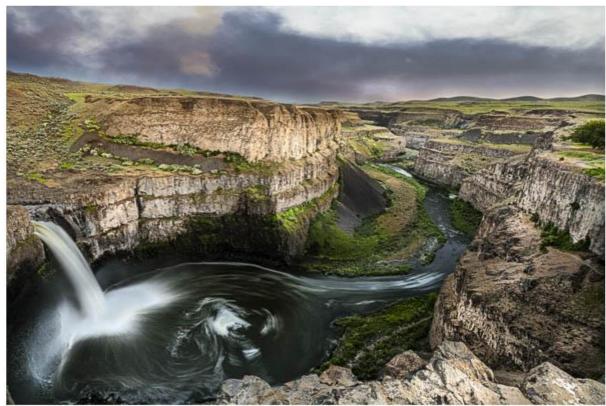

Must have been taken in 2019 and must be non-cultivated/domestic

Assigned Subject (Abandoned Building): Must have been taken in 2019.

These images are sent to another club for judging.

Standard sizing and naming rules apply:

To: pilchuckcameraclub@gmail.com

Dimension requirements for regular and challenge submitted images: No larger than 1920 pixels wide or 1080 pixels tall.

"My Picture – My Name.jpg"

Please use a separate email for each category and put the topic in the subject.

#### All images are due by EOD January 4th, 2020.

Let me know if you see any errors in the consolidated report.

### **Monthly Challenge Competition**

Subject: Vehicle

Winner: Renata Kleinert

Title: Chrysler 691



Chrysler 691 - Renata Kleinert

# **Regular Competition Winners**

### **First Place**



Palouse Falls - Bill Schwarz

#### **Second Place**



Schwabacher Morning 2019 - Steve Lightle



Yellow Leaf-Sonya Lang



Kali Sumatran Tiger - Steve Lightle



Puff - Doug Goodman



Blue Heron - Renata Kleinert



Sentry Duty-Sharon Ely

### **All Photos**



zz Bannack Saloon-Donna Branscom



zz Home, Home on the Range-Donna



zz Bannack Sunday Morning-Donna



Schwabacher Morning 2019 - Steve L



Great Day For Shooting-Donna Brans



zz Geyser-Donna Branscome



zz Geyser of Yellowstone-Donna Bran



zz Yellowstone Bison-Donna Bransco



zz Elk in Yellowstone-Donna Bransco



zz Seattle Steam Plant-Donna Bransc



zz Georgetown Steam Plant Knob-Do



zz Seattle Kubota Garden-Donna Bra



Kubota Tree Reflection-Sonya Lang



Yellow Leaf-Sonya Lang



Family Fun-Sonya Lang



Kal