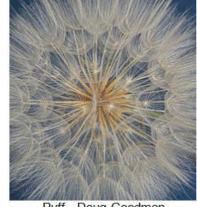

#### **Second Place**

Schwabacher Morning 2019 - Steve Lightle

Yellow Leaf-Sonya Lang

Kali Sumatran Tiger - Steve Lightle

Puff - Doug Goodman

Blue Heron - Renata Kleinert

Sentry Duty-Sharon Ely

Kubota Tree Reflection-Sonya Lang

Yellow Leaf-Sonya Lang

Family Fun-Sonya Lang

Kali Sumatran Tiger - Steve Lightle

Puff - Doug Goodman

Leaf1- Doug Goodman

Hummer 174 - Bill Schwarz

Snow Geese - Renata Kleinert