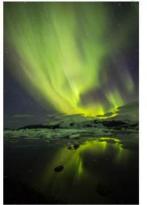

### Newsletter for Pilchuck Camera Club – Everett Washington

All images in the newsletter are property of the photographer and all rights are reserved.

Cover Image: Aurora – Sharon Ely

# **Cover Image**

Title: Aurora

### **By: Sharon Ely**

"Aurora" was photographed in Iceland on a very cold night at Jokulsarlon Glacier Lagoon a few years ago. The settings were 17mm at f4.0 with 2500 ISO. I used a Canon 5D MkIII with 17-40 lens and Dfine 2 for the noise.