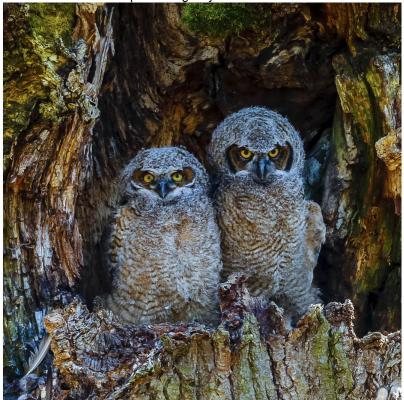

### **Honorable Mention**

Snoqualmie Falls in Splendid Black and White - juan Stout

Oxbow Bend - Tracy Carson

Emperor Dragonfly - Bill Schwarz

2013\_02\_15 Nisqually Great Horned Owls IMG\_5612-Edit

Monk Seal, Ho'okipa - Ron Raport

# **Regular Competition Results**

| Title                                  | Maker           | Score | Honor |
|----------------------------------------|-----------------|-------|-------|
| Nisqually Great Horned Owls            | Steve Lightle   | 23    | НМ    |
| Abstract Reflection                    | Paula Kelley    | 20    |       |
| Amani                                  | Sonya Lang      | 20    |       |
| Aurora                                 | Sharon Ely      | 22    |       |
| Big Swell, Napili Bay                  | Ron Raport      | 20    |       |
| Cape Disappointment                    | Renat Kleinert  | 21    |       |
| Eagle in Skagit                        | Paula Kelley    | 22    |       |
| Emperor Dragonfly                      | Bill Schwarz    | 23    | НМ    |
| Grey Wolf in B&W                       | Steve Lightle   | 21    |       |
| Oxbow Bend                             | Tracy Carson    | 23    | НМ    |
| Path To The Watch Tower                | Juan stout      | 21    |       |
| PP Market                              | Doug Goodman    | 24    | 1     |
| Red Headed Duck                        | Renata Kleinert | 20    |       |
| Snoqualmie Falls in Splendid Black and |                 |       |       |
| W                                      | juan Stout      | 23    | HM    |
| Spring in Mukilteo                     | juan stout      | 24    | 1     |
| Bear Bottom                            | Sharon Ely      | 20    |       |
| Foggy Sunrise                          | Bill Schwarz    | 21    |       |
| Grist Mill In Fall                     | Steve Lightle   | 24    | 1     |
| Keawala'i Congregational Church &      |                 |       |       |
| Stars                                  | Ron Raport      | 24    | 1     |
| Laser New Year 2020                    | Sonya Lang      | 21    |       |
| River Rocks                            | Doug Goodman    | 18    |       |
| Shady Sue                              | Renata Kleinert | 21    |       |
| Solstice Parade                        | Paula Kelley    | 21    |       |
| West Thumb Thermals                    | Tracy Carson    | 21    |       |
| Flight of the Cranes                   | Sharon Ely      | 21    |       |
| Monk Seal, Ho'okipa                    | Ron Raport      | 23    | НМ    |
| Mt Baker with Church                   | Bill Schwarz    | 24    | 1     |
| The Stout Family                       | Sonya Lang      | 21    |       |
| Working Boat                           | Doug Goodman    | 21    |       |
| Yellowstone Abstract                   | Tracy Carson    | 21    |       |