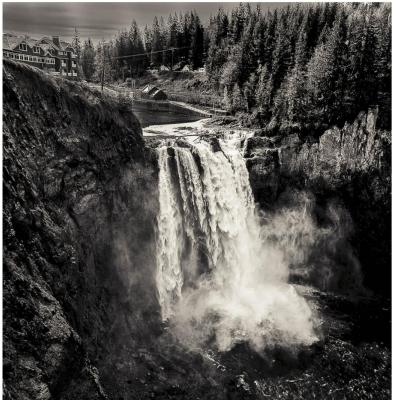

### **Honorable Mention**

Snoqualmie Falls in Splendid Black and White - juan Stout

Oxbow Bend - Tracy Carson

Emperor Dragonfly - Bill Schwarz

2013\_02\_15 Nisqually Great Horned Owls IMG\_5612-Edit

Monk Seal, Ho'okipa - Ron Raport

Emperor Dragonfly - Bill Schwarz

Spring in Mukilteo-juan stout

Snoqualmie Falls in Splendid Black and White - juan Stout

Red Headed Duck - Renata Kleinert

Shady Sue - Renata Kleinert

Yellowstone Abstract - Tracy Carson

# **Regular Competition Results**

| Title                                  | Maker           | Score | Honor |
|----------------------------------------|-----------------|-------|-------|
| Nisqually Great Horned Owls            | Steve Lightle   | 23    | НМ    |
| Abstract Reflection                    | Paula Kelley    | 20    |       |
| Amani                                  | Sonya Lang      | 20    |       |
| Aurora                                 | Sharon Ely      | 22    |       |
| Big Swell, Napili Bay                  | Ron Raport      | 20    |       |
| Cape Disappointment                    | Renat Kleinert  | 21    |       |
| Eagle in Skagit                        | Paula Kelley    | 22    |       |
| Emperor Dragonfly                      | Bill Schwarz    | 23    | НМ    |
| Grey Wolf in B&W                       | Steve Lightle   | 21    |       |
| Oxbow Bend                             | Tracy Carson    | 23    | НМ    |
| Path To The Watch Tower                | Juan stout      | 21    |       |
| PP Market                              | Doug Goodman    | 24    | 1     |
| Red Headed Duck                        | Renata Kleinert | 20    |       |
| Snoqualmie Falls in Splendid Black and |                 |       |       |
| W                                      | juan Stout      | 23    | HM    |
| Spring in Mukilteo                     | juan stout      | 24    | 1     |
| Bear Bottom                            | Sharon Ely      | 20    |       |
| Foggy Sunrise                          | Bill Schwarz    | 21    |       |
| Grist Mill In Fall                     | Steve Lightle   | 24    | 1     |
| Keawala'i Congregational Church &      |                 |       |       |
| Stars                                  | Ron Raport      | 24    | 1     |
| Laser New Year 2020                    | Sonya Lang      | 21    |       |
| River Rocks                            | Doug Goodman    | 18    |       |
| Shady Sue                              | Renata Kleinert | 21    |       |
| Solstice Parade                        | Paula Kelley    | 21    |       |
| West Thumb Thermals                    | Tracy Carson    | 21    |       |
| Flight of the Cranes                   | Sharon Ely      | 21    |       |
| Monk Seal, Ho'okipa                    | Ron Raport      | 23    | НМ    |
| Mt Baker with Church                   | Bill Schwarz    | 24    | 1     |
| The Stout Family                       | Sonya Lang      | 21    |       |
| Working Boat                           | Doug Goodman    | 21    |       |
| Yellowstone Abstract                   | Tracy Carson    | 21    |       |