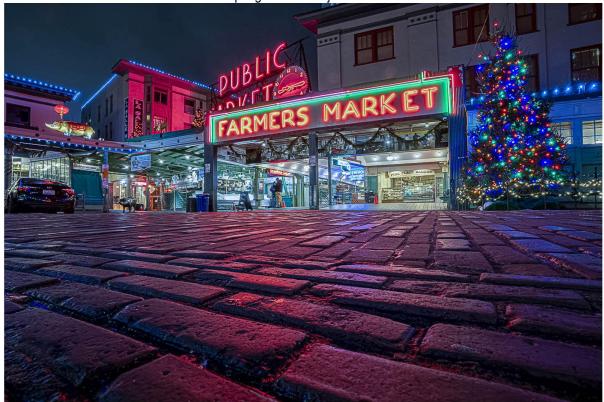

# **Regular Competition Winners**

**First Place** 

Keawala'i Congregational Church & Stars - Ron Raport

Mt Baker with Church - Bill Schwarz

Spring in Mukilteo-juan stout

PP Market - Doug Goodman

Grist Mill In Fall - Steve Lightle

PP Market - Doug Goodman

Laser New Year 2020-Sonya Lang

Oxbow Bend - Tracy Carson

Eagle in Skagit-Paula Kelley

Solstice Parade-Paula Kelley

Big Swell, Napili Bay - Ron Raport

West Thumb Thermals - Tracy Carso

# **Regular Competition Results**

| Title                                  | Maker           | Score | Honor |
|----------------------------------------|-----------------|-------|-------|
| Nisqually Great Horned Owls            | Steve Lightle   | 23    | НМ    |
| Abstract Reflection                    | Paula Kelley    | 20    |       |
| Amani                                  | Sonya Lang      | 20    |       |
| Aurora                                 | Sharon Ely      | 22    |       |
| Big Swell, Napili Bay                  | Ron Raport      | 20    |       |
| Cape Disappointment                    | Renat Kleinert  | 21    |       |
| Eagle in Skagit                        | Paula Kelley    | 22    |       |
| Emperor Dragonfly                      | Bill Schwarz    | 23    | НМ    |
| Grey Wolf in B&W                       | Steve Lightle   | 21    |       |
| Oxbow Bend                             | Tracy Carson    | 23    | НМ    |
| Path To The Watch Tower                | Juan stout      | 21    |       |
| PP Market                              | Doug Goodman    | 24    | 1     |
| Red Headed Duck                        | Renata Kleinert | 20    |       |
| Snoqualmie Falls in Splendid Black and |                 |       |       |
| W                                      | juan Stout      | 23    | HM    |
| Spring in Mukilteo                     | juan stout      | 24    | 1     |
| Bear Bottom                            | Sharon Ely      | 20    |       |
| Foggy Sunrise                          | Bill Schwarz    | 21    |       |
| Grist Mill In Fall                     | Steve Lightle   | 24    | 1     |
| Keawala'i Congregational Church &      |                 |       |       |
| Stars                                  | Ron Raport      | 24    | 1     |
| Laser New Year 2020                    | Sonya Lang      | 21    |       |
| River Rocks                            | Doug Goodman    | 18    |       |
| Shady Sue                              | Renata Kleinert | 21    |       |
| Solstice Parade                        | Paula Kelley    | 21    |       |
| West Thumb Thermals                    | Tracy Carson    | 21    |       |
| Flight of the Cranes                   | Sharon Ely      | 21    |       |
| Monk Seal, Ho'okipa                    | Ron Raport      | 23    | НМ    |
| Mt Baker with Church                   | Bill Schwarz    | 24    | 1     |
| The Stout Family                       | Sonya Lang      | 21    |       |
| Working Boat                           | Doug Goodman    | 21    |       |
| Yellowstone Abstract                   | Tracy Carson    | 21    |       |