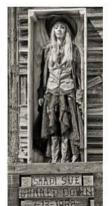

Emperor Dragonfly - Bill Schwarz

Spring in Mukilteo-juan stout

Snoqualmie Falls in Splendid Black and White - juan Stout

Red Headed Duck - Renata Kleinert

Shady Sue - Renata Kleinert

Yellowstone Abstract - Tracy Carson