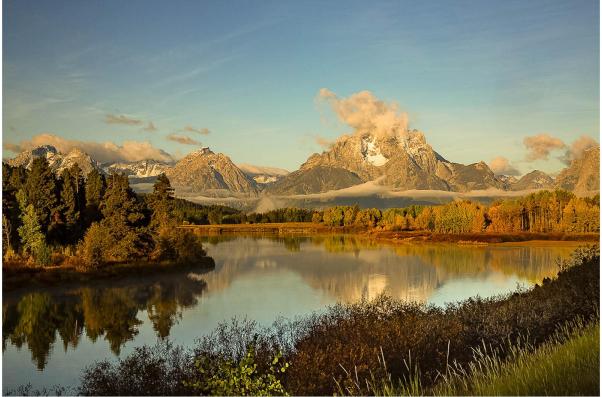

### **Honorable Mention**

Snoqualmie Falls in Splendid Black and White - juan Stout

Oxbow Bend - Tracy Carson

Emperor Dragonfly - Bill Schwarz

2013\_02\_15 Nisqually Great Horned Owls IMG\_5612-Edit

Monk Seal, Ho'okipa - Ron Raport

PP Market - Doug Goodman

Laser New Year 2020-Sonya Lang

Oxbow Bend - Tracy Carson

Eagle in Skagit-Paula Kelley

Solstice Parade-Paula Kelley

Big Swell, Napili Bay - Ron Raport

West Thumb Thermals - Tracy Carso

# **Regular Competition Results**

| Title                                  | Maker           | Score | Honor |
|----------------------------------------|-----------------|-------|-------|
| Nisqually Great Horned Owls            | Steve Lightle   | 23    | НМ    |
| Abstract Reflection                    | Paula Kelley    | 20    |       |
| Amani                                  | Sonya Lang      | 20    |       |
| Aurora                                 | Sharon Ely      | 22    |       |
| Big Swell, Napili Bay                  | Ron Raport      | 20    |       |
| Cape Disappointment                    | Renat Kleinert  | 21    |       |
| Eagle in Skagit                        | Paula Kelley    | 22    |       |
| Emperor Dragonfly                      | Bill Schwarz    | 23    | НМ    |
| Grey Wolf in B&W                       | Steve Lightle   | 21    |       |
| Oxbow Bend                             | Tracy Carson    | 23    | НМ    |
| Path To The Watch Tower                | Juan stout      | 21    |       |
| PP Market                              | Doug Goodman    | 24    | 1     |
| Red Headed Duck                        | Renata Kleinert | 20    |       |
| Snoqualmie Falls in Splendid Black and |                 |       |       |
| W                                      | juan Stout      | 23    | HM    |
| Spring in Mukilteo                     | juan stout      | 24    | 1     |
| Bear Bottom                            | Sharon Ely      | 20    |       |
| Foggy Sunrise                          | Bill Schwarz    | 21    |       |
| Grist Mill In Fall                     | Steve Lightle   | 24    | 1     |
| Keawala'i Congregational Church &      |                 |       |       |
| Stars                                  | Ron Raport      | 24    | 1     |
| Laser New Year 2020                    | Sonya Lang      | 21    |       |
| River Rocks                            | Doug Goodman    | 18    |       |
| Shady Sue                              | Renata Kleinert | 21    |       |
| Solstice Parade                        | Paula Kelley    | 21    |       |
| West Thumb Thermals                    | Tracy Carson    | 21    |       |
| Flight of the Cranes                   | Sharon Ely      | 21    |       |
| Monk Seal, Ho'okipa                    | Ron Raport      | 23    | НМ    |
| Mt Baker with Church                   | Bill Schwarz    | 24    | 1     |
| The Stout Family                       | Sonya Lang      | 21    |       |
| Working Boat                           | Doug Goodman    | 21    |       |
| Yellowstone Abstract                   | Tracy Carson    | 21    |       |