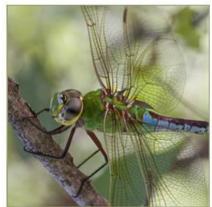

### **Honorable Mention**

Snoqualmie Falls in Splendid Black and White - juan Stout

Oxbow Bend - Tracy Carson

Emperor Dragonfly - Bill Schwarz

2013\_02\_15 Nisqually Great Horned Owls IMG\_5612-Edit

Monk Seal, Ho'okipa - Ron Raport