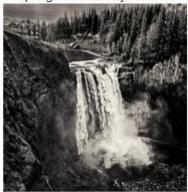

### **Honorable Mention**

Snoqualmie Falls in Splendid Black and White - juan Stout

Oxbow Bend - Tracy Carson

Emperor Dragonfly - Bill Schwarz

2013\_02\_15 Nisqually Great Horned Owls IMG\_5612-Edit

Monk Seal, Ho'okipa - Ron Raport