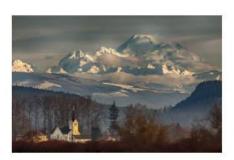

# **Regular Competition Winners**

**First Place** 

Keawala'i Congregational Church & Stars - Ron Raport

Mt Baker with Church - Bill Schwarz

Spring in Mukilteo-juan stout

PP Market - Doug Goodman

Grist Mill In Fall - Steve Lightle

Working Boat - Doug Goodman

Mt Baker with Church - Bill Schwarz

# **Regular Competition Results**

| Title                                  | Maker           | Score | Honor |
|----------------------------------------|-----------------|-------|-------|
| Nisqually Great Horned Owls            | Steve Lightle   | 23    | НМ    |
| Abstract Reflection                    | Paula Kelley    | 20    |       |
| Amani                                  | Sonya Lang      | 20    |       |
| Aurora                                 | Sharon Ely      | 22    |       |
| Big Swell, Napili Bay                  | Ron Raport      | 20    |       |
| Cape Disappointment                    | Renat Kleinert  | 21    |       |
| Eagle in Skagit                        | Paula Kelley    | 22    |       |
| Emperor Dragonfly                      | Bill Schwarz    | 23    | НМ    |
| Grey Wolf in B&W                       | Steve Lightle   | 21    |       |
| Oxbow Bend                             | Tracy Carson    | 23    | НМ    |
| Path To The Watch Tower                | Juan stout      | 21    |       |
| PP Market                              | Doug Goodman    | 24    | 1     |
| Red Headed Duck                        | Renata Kleinert | 20    |       |
| Snoqualmie Falls in Splendid Black and |                 |       |       |
| W                                      | juan Stout      | 23    | HM    |
| Spring in Mukilteo                     | juan stout      | 24    | 1     |
| Bear Bottom                            | Sharon Ely      | 20    |       |
| Foggy Sunrise                          | Bill Schwarz    | 21    |       |
| Grist Mill In Fall                     | Steve Lightle   | 24    | 1     |
| Keawala'i Congregational Church &      |                 |       |       |
| Stars                                  | Ron Raport      | 24    | 1     |
| Laser New Year 2020                    | Sonya Lang      | 21    |       |
| River Rocks                            | Doug Goodman    | 18    |       |
| Shady Sue                              | Renata Kleinert | 21    |       |
| Solstice Parade                        | Paula Kelley    | 21    |       |
| West Thumb Thermals                    | Tracy Carson    | 21    |       |
| Flight of the Cranes                   | Sharon Ely      | 21    |       |
| Monk Seal, Ho'okipa                    | Ron Raport      | 23    | НМ    |
| Mt Baker with Church                   | Bill Schwarz    | 24    | 1     |
| The Stout Family                       | Sonya Lang      | 21    |       |
| Working Boat                           | Doug Goodman    | 21    |       |
| Yellowstone Abstract                   | Tracy Carson    | 21    |       |