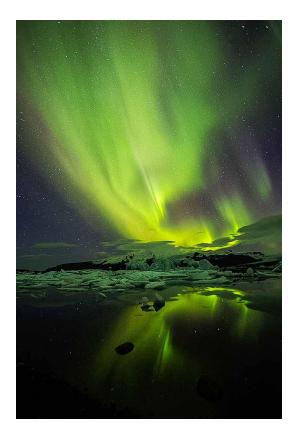

### Newsletter for Pilchuck Camera Club – Everett Washington

All images in the newsletter are property of the photographer and all rights are reserved.

Cover Image: Aurora – Sharon Ely

# **Cover Image**

Title: Aurora

### **By: Sharon Ely**

"Aurora" was photographed in Iceland on a very cold night at Jokulsarlon Glacier Lagoon a few years ago. The settings were 17mm at f4.0 with 2500 ISO. I used a Canon 5D MkIII with 17-40 lens and Dfine 2 for the noise.