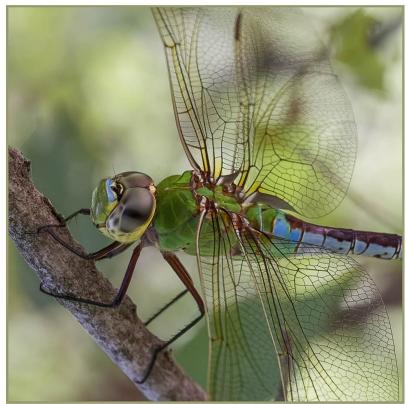

### **Honorable Mention**

Snoqualmie Falls in Splendid Black and White - juan Stout

Oxbow Bend - Tracy Carson

Emperor Dragonfly - Bill Schwarz

2013\_02\_15 Nisqually Great Horned Owls IMG\_5612-Edit

Monk Seal, Ho'okipa - Ron Raport

Emperor Dragonfly - Bill Schwarz

Spring in Mukilteo-juan stout

Snoqualmie Falls in Splendid Black and White - juan Stout

Red Headed Duck - Renata Kleinert

Shady Sue - Renata Kleinert

Yellowstone Abstract - Tracy Carson

# **Regular Competition Results**

| Title                                  | Maker           | Score | Honor |
|----------------------------------------|-----------------|-------|-------|
| Nisqually Great Horned Owls            | Steve Lightle   | 23    | НМ    |
| Abstract Reflection                    | Paula Kelley    | 20    |       |
| Amani                                  | Sonya Lang      | 20    |       |
| Aurora                                 | Sharon Ely      | 22    |       |
| Big Swell, Napili Bay                  | Ron Raport      | 20    |       |
| Cape Disappointment                    | Renat Kleinert  | 21    |       |
| Eagle in Skagit                        | Paula Kelley    | 22    |       |
| Emperor Dragonfly                      | Bill Schwarz    | 23    | НМ    |
| Grey Wolf in B&W                       | Steve Lightle   | 21    |       |
| Oxbow Bend                             | Tracy Carson    | 23    | НМ    |
| Path To The Watch Tower                | Juan stout      | 21    |       |
| PP Market                              | Doug Goodman    | 24    | 1     |
| Red Headed Duck                        | Renata Kleinert | 20    |       |
| Snoqualmie Falls in Splendid Black and |                 |       |       |
| W                                      | juan Stout      | 23    | HM    |
| Spring in Mukilteo                     | juan stout      | 24    | 1     |
| Bear Bottom                            | Sharon Ely      | 20    |       |
| Foggy Sunrise                          | Bill Schwarz    | 21    |       |
| Grist Mill In Fall                     | Steve Lightle   | 24    | 1     |
| Keawala'i Congregational Church &      |                 |       |       |
| Stars                                  | Ron Raport      | 24    | 1     |
| Laser New Year 2020                    | Sonya Lang      | 21    |       |
| River Rocks                            | Doug Goodman    | 18    |       |
| Shady Sue                              | Renata Kleinert | 21    |       |
| Solstice Parade                        | Paula Kelley    | 21    |       |
| West Thumb Thermals                    | Tracy Carson    | 21    |       |
| Flight of the Cranes                   | Sharon Ely      | 21    |       |
| Monk Seal, Ho'okipa                    | Ron Raport      | 23    | НМ    |
| Mt Baker with Church                   | Bill Schwarz    | 24    | 1     |
| The Stout Family                       | Sonya Lang      | 21    |       |
| Working Boat                           | Doug Goodman    | 21    |       |
| Yellowstone Abstract                   | Tracy Carson    | 21    |       |