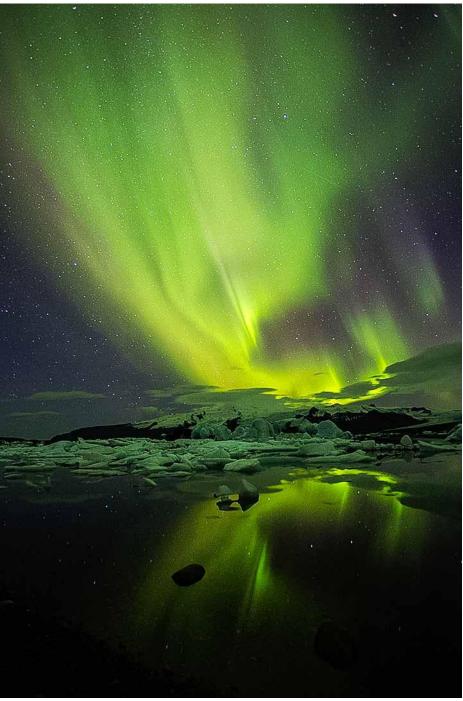

### Newsletter for Pilchuck Camera Club – Everett Washington

All images in the newsletter are property of the photographer and all rights are reserved.

Cover Image: Aurora – Sharon Ely

# **Cover Image**

Title: Aurora

### **By: Sharon Ely**

"Aurora" was photographed in Iceland on a very cold night at Jokulsarlon Glacier Lagoon a few years ago. The settings were 17mm at f4.0 with 2500 ISO. I used a Canon 5D MkIII with 17-40 lens and Dfine 2 for the noise.