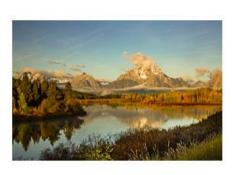

### **Honorable Mention**

Snoqualmie Falls in Splendid Black and White - juan Stout

Oxbow Bend - Tracy Carson

Emperor Dragonfly - Bill Schwarz

2013\_02\_15 Nisqually Great Horned Owls IMG\_5612-Edit

Monk Seal, Ho'okipa - Ron Raport

PP Market - Doug Goodman

Laser New Year 2020-Sonya Lang

Oxbow Bend - Tracy Carson

Eagle in Skagit-Paula Kelley

Solstice Parade-Paula Kelley

Big Swell, Napili Bay - Ron Raport

West Thumb Thermals - Tracy Carso

# **Regular Competition Results**

| Title                                  | Maker           | Score | Honor |
|----------------------------------------|-----------------|-------|-------|
| Nisqually Great Horned Owls            | Steve Lightle   | 23    | НМ    |
| Abstract Reflection                    | Paula Kelley    | 20    |       |
| Amani                                  | Sonya Lang      | 20    |       |
| Aurora                                 | Sharon Ely      | 22    |       |
| Big Swell, Napili Bay                  | Ron Raport      | 20    |       |
| Cape Disappointment                    | Renat Kleinert  | 21    |       |
| Eagle in Skagit                        | Paula Kelley    | 22    |       |
| Emperor Dragonfly                      | Bill Schwarz    | 23    | НМ    |
| Grey Wolf in B&W                       | Steve Lightle   | 21    |       |
| Oxbow Bend                             | Tracy Carson    | 23    | НМ    |
| Path To The Watch Tower                | Juan stout      | 21    |       |
| PP Market                              | Doug Goodman    | 24    | 1     |
| Red Headed Duck                        | Renata Kleinert | 20    |       |
| Snoqualmie Falls in Splendid Black and |                 |       |       |
| W                                      | juan Stout      | 23    | HM    |
| Spring in Mukilteo                     | juan stout      | 24    | 1     |
| Bear Bottom                            | Sharon Ely      | 20    |       |
| Foggy Sunrise                          | Bill Schwarz    | 21    |       |
| Grist Mill In Fall                     | Steve Lightle   | 24    | 1     |
| Keawala'i Congregational Church &      |                 |       |       |
| Stars                                  | Ron Raport      | 24    | 1     |
| Laser New Year 2020                    | Sonya Lang      | 21    |       |
| River Rocks                            | Doug Goodman    | 18    |       |
| Shady Sue                              | Renata Kleinert | 21    |       |
| Solstice Parade                        | Paula Kelley    | 21    |       |
| West Thumb Thermals                    | Tracy Carson    | 21    |       |
| Flight of the Cranes                   | Sharon Ely      | 21    |       |
| Monk Seal, Ho'okipa                    | Ron Raport      | 23    | НМ    |
| Mt Baker with Church                   | Bill Schwarz    | 24    | 1     |
| The Stout Family                       | Sonya Lang      | 21    |       |
| Working Boat                           | Doug Goodman    | 21    |       |
| Yellowstone Abstract                   | Tracy Carson    | 21    |       |