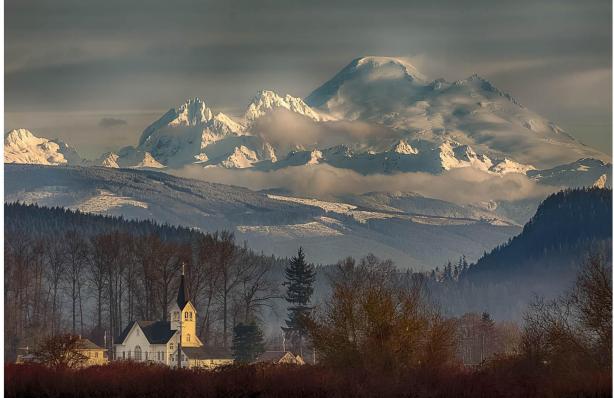

# **Regular Competition Winners**

**First Place** 

Keawala'i Congregational Church & Stars - Ron Raport

Mt Baker with Church - Bill Schwarz

Spring in Mukilteo-juan stout

PP Market - Doug Goodman

Grist Mill In Fall - Steve Lightle

Working Boat - Doug Goodman

Mt Baker with Church - Bill Schwarz

# **Regular Competition Results**

| Title                                  | Maker           | Score | Honor |
|----------------------------------------|-----------------|-------|-------|
| Nisqually Great Horned Owls            | Steve Lightle   | 23    | НМ    |
| Abstract Reflection                    | Paula Kelley    | 20    |       |
| Amani                                  | Sonya Lang      | 20    |       |
| Aurora                                 | Sharon Ely      | 22    |       |
| Big Swell, Napili Bay                  | Ron Raport      | 20    |       |
| Cape Disappointment                    | Renat Kleinert  | 21    |       |
| Eagle in Skagit                        | Paula Kelley    | 22    |       |
| Emperor Dragonfly                      | Bill Schwarz    | 23    | НМ    |
| Grey Wolf in B&W                       | Steve Lightle   | 21    |       |
| Oxbow Bend                             | Tracy Carson    | 23    | НМ    |
| Path To The Watch Tower                | Juan stout      | 21    |       |
| PP Market                              | Doug Goodman    | 24    | 1     |
| Red Headed Duck                        | Renata Kleinert | 20    |       |
| Snoqualmie Falls in Splendid Black and |                 |       |       |
| W                                      | juan Stout      | 23    | HM    |
| Spring in Mukilteo                     | juan stout      | 24    | 1     |
| Bear Bottom                            | Sharon Ely      | 20    |       |
| Foggy Sunrise                          | Bill Schwarz    | 21    |       |
| Grist Mill In Fall                     | Steve Lightle   | 24    | 1     |
| Keawala'i Congregational Church &      |                 |       |       |
| Stars                                  | Ron Raport      | 24    | 1     |
| Laser New Year 2020                    | Sonya Lang      | 21    |       |
| River Rocks                            | Doug Goodman    | 18    |       |
| Shady Sue                              | Renata Kleinert | 21    |       |
| Solstice Parade                        | Paula Kelley    | 21    |       |
| West Thumb Thermals                    | Tracy Carson    | 21    |       |
| Flight of the Cranes                   | Sharon Ely      | 21    |       |
| Monk Seal, Ho'okipa                    | Ron Raport      | 23    | НМ    |
| Mt Baker with Church                   | Bill Schwarz    | 24    | 1     |
| The Stout Family                       | Sonya Lang      | 21    |       |
| Working Boat                           | Doug Goodman    | 21    |       |
| Yellowstone Abstract                   | Tracy Carson    | 21    |       |