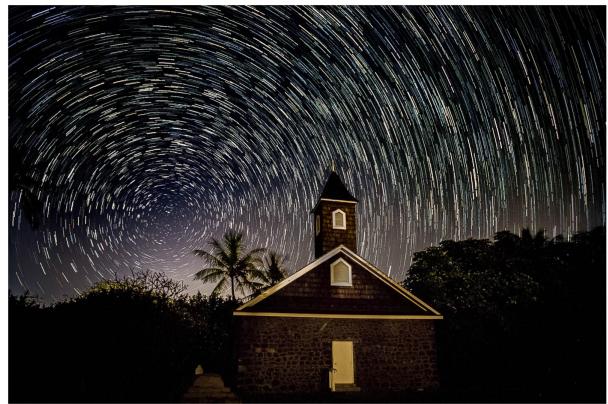

# **Regular Competition Winners**

**First Place** 

Keawala'i Congregational Church & Stars - Ron Raport

Mt Baker with Church - Bill Schwarz

Spring in Mukilteo-juan stout

PP Market - Doug Goodman

Grist Mill In Fall - Steve Lightle

# **Regular Competition Results**

| Title                                  | Maker           | Score | Honor |
|----------------------------------------|-----------------|-------|-------|
| Nisqually Great Horned Owls            | Steve Lightle   | 23    | НМ    |
| Abstract Reflection                    | Paula Kelley    | 20    |       |
| Amani                                  | Sonya Lang      | 20    |       |
| Aurora                                 | Sharon Ely      | 22    |       |
| Big Swell, Napili Bay                  | Ron Raport      | 20    |       |
| Cape Disappointment                    | Renat Kleinert  | 21    |       |
| Eagle in Skagit                        | Paula Kelley    | 22    |       |
| Emperor Dragonfly                      | Bill Schwarz    | 23    | НМ    |
| Grey Wolf in B&W                       | Steve Lightle   | 21    |       |
| Oxbow Bend                             | Tracy Carson    | 23    | НМ    |
| Path To The Watch Tower                | Juan stout      | 21    |       |
| PP Market                              | Doug Goodman    | 24    | 1     |
| Red Headed Duck                        | Renata Kleinert | 20    |       |
| Snoqualmie Falls in Splendid Black and |                 |       |       |
| W                                      | juan Stout      | 23    | HM    |
| Spring in Mukilteo                     | juan stout      | 24    | 1     |
| Bear Bottom                            | Sharon Ely      | 20    |       |
| Foggy Sunrise                          | Bill Schwarz    | 21    |       |
| Grist Mill In Fall                     | Steve Lightle   | 24    | 1     |
| Keawala'i Congregational Church &      |                 |       |       |
| Stars                                  | Ron Raport      | 24    | 1     |
| Laser New Year 2020                    | Sonya Lang      | 21    |       |
| River Rocks                            | Doug Goodman    | 18    |       |
| Shady Sue                              | Renata Kleinert | 21    |       |
| Solstice Parade                        | Paula Kelley    | 21    |       |
| West Thumb Thermals                    | Tracy Carson    | 21    |       |
| Flight of the Cranes                   | Sharon Ely      | 21    |       |
| Monk Seal, Ho'okipa                    | Ron Raport      | 23    | НМ    |
| Mt Baker with Church                   | Bill Schwarz    | 24    | 1     |
| The Stout Family                       | Sonya Lang      | 21    |       |
| Working Boat                           | Doug Goodman    | 21    |       |
| Yellowstone Abstract                   | Tracy Carson    | 21    |       |