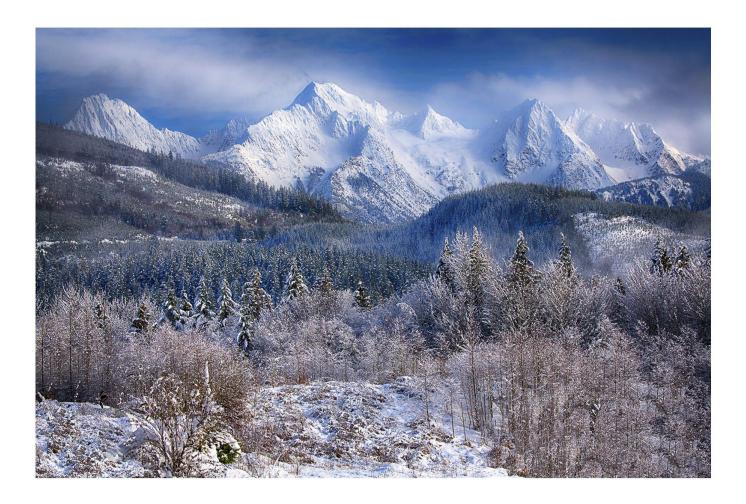

e Wendy, both tested positive for Covid-19. Wendy's was extremely mild but Art's turned very serious. He was in the hospital on a ventilator for over 10 days but lost his battle. He was vibrant, healthy, active, low risk.

This hits home for our NNWP community. Please, everyone stay healthy, STAY HOME and stay safe.

Art and Wendy Bori, Great Bear Rainforest - after that moment when a great humpback whale surfaces under your small boat :)



Further information will be provided at a later time, for those wishing to send condolences.

Deepest warm regards prayers to Wendy.

Noel

## Monthly Challenge Competition

Subject: It's A Small World

Winner: Bill Schwarz

Title: Fly



# **Regular Competition Winners**

**First Place** 



15 Xerxes the Majestic - sonya lang

#### **Second Place**



19 Winter Scene - Renata Kleinert

#### **Third Place**



1 Cuddly Old Bear - sonya lang



21 Xerxes Glamour Shot - Juan Stout

#### **Honorable Mention**



6 LouisvilleGorilla 0037 - Juan Stout

## All Regular Challenge Photos





2 Daffodils in the Fog - Sherrie Tallman



4 Horse Fly - Tim Garton

7 Palouse Road - Bill Schwarz



5 Howling Dog @ Bandon - Steve Lightle







10 Painted Hills Valley - Steve Lightle



11 Peace - Tim Garton



3 GrandCanyonYellowstoneBW -Sonya Lang



6 LouisvilleGorilla 0037 - Juan Stout



9 Left Behind - Sherrie Tallman



12 Reflections Of Abstract Memory -Juan Stout



13 Seahorse and Shell - Renata Kleiner



14 Snow Geese - Bill Schwarz



15 Xerxes the Majestic - sonya lang





16 Lioness Spies Gazelle - Sherrie Tall 17 Storm Reflection WS3