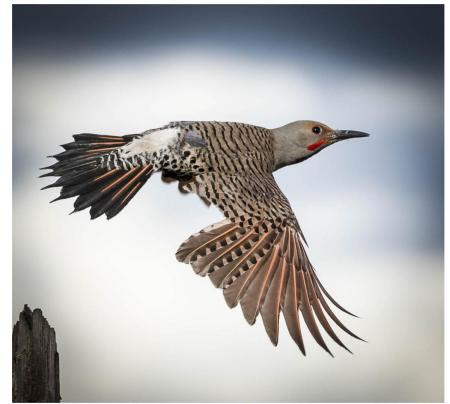

#### **Second Place**

Flicker in Flight 2 - Doug Goodman

21 There Is Beauty In A Weed - Juan

|    | Title                                | Maker           | Score | Honor |
|----|--------------------------------------|-----------------|-------|-------|
| 1  | Alone In The Weeds                   | Juan Stout      | 20    |       |
| 2  | Bee Flight                           | Bill Schwarz    | 24    | НМ    |
| 3  | Best Rd Barn                         | Sonya Lang      | 21    |       |
| 4  | Daisy Meadow                         | Doug McCartney  | 22    |       |
| 5  | Feeding Time                         | Steve Lightle   | 24    | НМ    |
| 6  | Flicker in Flight 2                  | Doug Goodman    | 25    | 2     |
| 7  | Pretty in blue                       | Renata Kleinert | 23    |       |
| 8  | Goat Goat                            | Sonya Lang      | 23    |       |
| 9  | House On Fire                        | Bill Schwarz    | 23    |       |
| 10 | Louis Portrait in Black and<br>White | Juan Stout      | 23    |       |
| 11 | Lunch time                           | Doug Goodman    | 25    | 2     |
| 12 | Meade Hotel                          | Steve Lightle   | 22    |       |
| 13 | On the Rocks                         | Doug McCartney  | 23    |       |
| 14 | Rainy Day Iris                       | Renata Kleinert | 23    |       |
| 15 | Low Key Long Exposure Everett        | Sonya Lang      | 21    |       |
| 16 | Male Flicker                         | Doug Goodman    | 23    |       |
| 17 | Osprey At Nest                       | Steve Lightle   | 22    |       |
| 18 | Power From The Crystal               | Bill Schwarz    | 27    | 1     |
| 19 | Rocky Brook                          | Doug McCartney  | 21    |       |
| 20 | Steptoe Butte                        | Renata Kleinert | 21    |       |
| 21 | There Is Beauty In A Weed            | Juan Stout      | 21    |       |