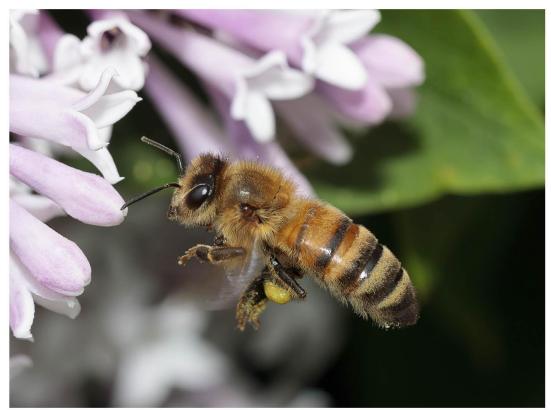

#### Honorable Mention

Bee Flight - Bill Schwarz

Feeding Time - Steve Lightle

21 There Is Beauty In A Weed - Juan

|    | Title                                | Maker           | Score | Honor |
|----|--------------------------------------|-----------------|-------|-------|
| 1  | Alone In The Weeds                   | Juan Stout      | 20    |       |
| 2  | Bee Flight                           | Bill Schwarz    | 24    | НМ    |
| 3  | Best Rd Barn                         | Sonya Lang      | 21    |       |
| 4  | Daisy Meadow                         | Doug McCartney  | 22    |       |
| 5  | Feeding Time                         | Steve Lightle   | 24    | НМ    |
| 6  | Flicker in Flight 2                  | Doug Goodman    | 25    | 2     |
| 7  | Pretty in blue                       | Renata Kleinert | 23    |       |
| 8  | Goat Goat                            | Sonya Lang      | 23    |       |
| 9  | House On Fire                        | Bill Schwarz    | 23    |       |
| 10 | Louis Portrait in Black and<br>White | Juan Stout      | 23    |       |
| 11 | Lunch time                           | Doug Goodman    | 25    | 2     |
| 12 | Meade Hotel                          | Steve Lightle   | 22    |       |
| 13 | On the Rocks                         | Doug McCartney  | 23    |       |
| 14 | Rainy Day Iris                       | Renata Kleinert | 23    |       |
| 15 | Low Key Long Exposure Everett        | Sonya Lang      | 21    |       |
| 16 | Male Flicker                         | Doug Goodman    | 23    |       |
| 17 | Osprey At Nest                       | Steve Lightle   | 22    |       |
| 18 | Power From The Crystal               | Bill Schwarz    | 27    | 1     |
| 19 | Rocky Brook                          | Doug McCartney  | 21    |       |
| 20 | Steptoe Butte                        | Renata Kleinert | 21    |       |
| 21 | There Is Beauty In A Weed            | Juan Stout      | 21    |       |