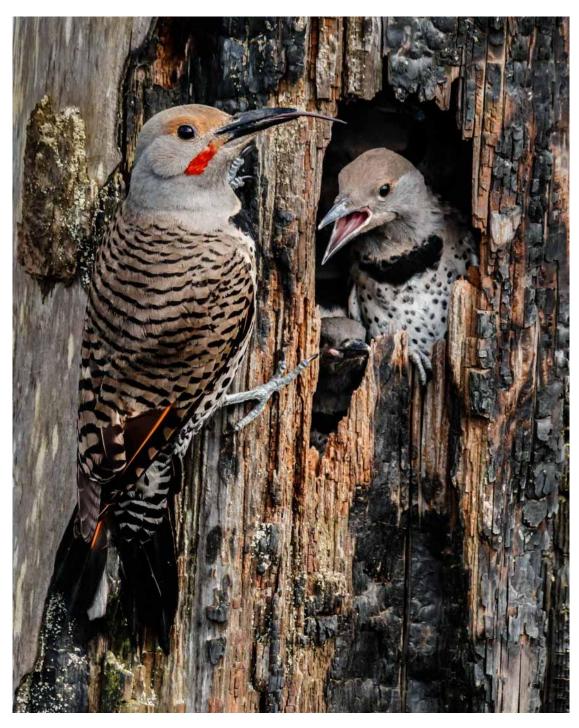

#### **Newsletter for Pilchuck Camera Club – Everett Washington**

All images in the newsletter are property of the photographer and all rights are reserved.

**Cover Image: Steve Lightle - Feeding Time** 

#### Honorable Mention

Bee Flight - Bill Schwarz

Feeding Time - Steve Lightle

#### All Images and Scoring

1 Alone In The Weeds - Juan Stout

2 Bee Flight - Bill Schwarz

3 Best Rd Barn - Sonya Lang

4 Daisy Meadow - Doug McCartney

5 Feeding Time - Steve Lightle

6 Flicker in Flight 2 - Doug Goodman