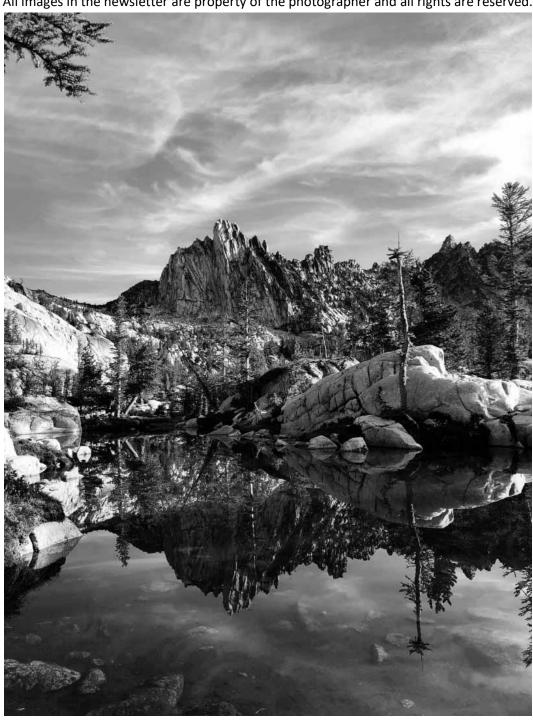

### **Newsletter for Pilchuck Camera Club – Everett Washington**

All images in the newsletter are property of the photographer and all rights are reserved.

**Cover Image: Prusik Peak Reflection - Dell Deierling** 

### **Cover Image**

The Enchantment area is an amazing natural site. I wish that you could get in there to see it. As for me, after about 10 years of trying to get the ultimate backpacking permit for the area, I got it two weeks ago and spent five days there. Here's another photo of Prusik Peak for you. Of course enhanced by Snapseed. All photos from my iPhone X. – Del Deierling