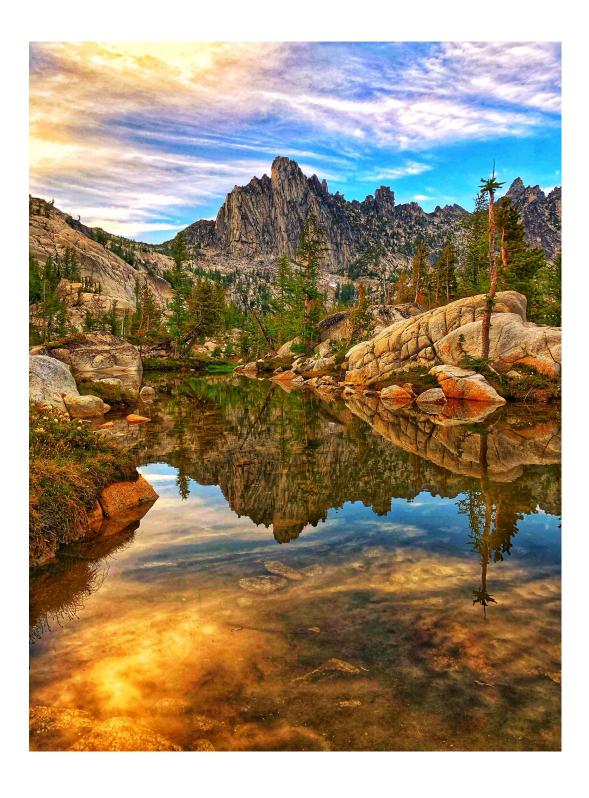

### **Newsletter for Pilchuck Camera Club – Everett Washington**

All images in the newsletter are property of the photographer and all rights are reserved.

**Cover Image: Prusik Peak Reflection - Dell Deierling** 

### **Cover Image**

The Enchantment area is an amazing natural site. I wish that you could get in there to see it. As for me, after about 10 years of trying to get the ultimate backpacking permit for the area, I got it two weeks ago and spent five days there. Here's another photo of Prusik Peak for you. Of course enhanced by Snapseed. All photos from my iPhone X. – Del Deierling