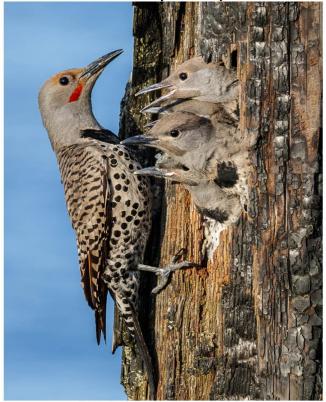

#### **Honorable Mention**

23 Yellowstone Coyote - Tracy Carson

6 Flicker Family - Steve Lightle

18 Intensity - Juan Stout

#### All Images

1 A7302943Pano1 - Doug Goodman

2 Astoria Megler Bridge - Tracy Carson

3 Bear 2 - Sonya Lang

4 Bee Oxeye - Bill Schwarz

5 Bunny's Moving and Storage - Juan Stout

6 Flicker Family - Steve Lightle

#### Scores

| Title                       | Maker           | Score |    | Honor |
|-----------------------------|-----------------|-------|----|-------|
| A7302943Pano1               | Doug Goodman    |       | 20 |       |
| Astoria Megler Bridge       | Tracy Carson    |       | 21 |       |
| Bear 2                      | Sonya Lang      |       | 24 | 2     |
| Bee Oxeye                   | Bill Schwarz    |       | 20 |       |
| Bunny's Moving and Storage  | Juan Stout      |       | 19 |       |
| Flicker Family              | Steve Lightle   |       | 23 | hm    |
| Liberty Bell Meteor         | Sherrie Tallman |       | 21 |       |
| Plymouth Pillars            | Bob Birnbaum    |       | 18 |       |
| Banff                       | Tracy Carson    |       | 25 | 1     |
| Dancing Wood Duck           | Bill Schwarz    |       | 19 |       |
| Down The Stretch They Come  | Juan Stout      |       | 22 |       |
| March swim                  | Doug Goodman    |       | 19 |       |
| Milky Way Over The Feathers | Sherrie Tallman |       | 20 |       |
| Newport Marina Sunset       | Sonya Lang      |       | 24 | 2     |
| Patas Monkey Portrait       | Steve Lightle   |       | 22 |       |
| Tranquility                 | Bob Birnbaum    |       | 16 |       |
| Hurricane Ridge             | Bill Schwarz    |       | 17 |       |
| Intensity                   | Juan Stout      |       | 23 | hm    |
| Milky Way Over the North    |                 |       |    |       |
| Cascades                    | Sherrie Tallman |       | 18 |       |
| Slate Peak tower            | Doug Goodman    |       | 21 |       |
| Truck and Tree              | Sonya Lang      |       | 19 |       |
| Wood Duck Reflection        | Steve Lightle   |       | 20 |       |
| Yellowstone Coyote          | Tracy Carson    |       | 23 | hm    |