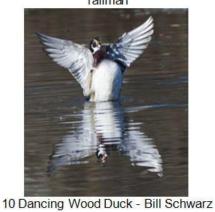

#### Scores

| Title                       | Maker           | Score |    | Honor |
|-----------------------------|-----------------|-------|----|-------|
| A7302943Pano1               | Doug Goodman    |       | 20 |       |
| Astoria Megler Bridge       | Tracy Carson    |       | 21 |       |
| Bear 2                      | Sonya Lang      |       | 24 | 2     |
| Bee Oxeye                   | Bill Schwarz    |       | 20 |       |
| Bunny's Moving and Storage  | Juan Stout      |       | 19 |       |
| Flicker Family              | Steve Lightle   |       | 23 | hm    |
| Liberty Bell Meteor         | Sherrie Tallman |       | 21 |       |
| Plymouth Pillars            | Bob Birnbaum    |       | 18 |       |
| Banff                       | Tracy Carson    |       | 25 | 1     |
| Dancing Wood Duck           | Bill Schwarz    |       | 19 |       |
| Down The Stretch They Come  | Juan Stout      |       | 22 |       |
| March swim                  | Doug Goodman    |       | 19 |       |
| Milky Way Over The Feathers | Sherrie Tallman |       | 20 |       |
| Newport Marina Sunset       | Sonya Lang      |       | 24 | 2     |
| Patas Monkey Portrait       | Steve Lightle   |       | 22 |       |
| Tranquility                 | Bob Birnbaum    |       | 16 |       |
| Hurricane Ridge             | Bill Schwarz    |       | 17 |       |
| Intensity                   | Juan Stout      |       | 23 | hm    |
| Milky Way Over the North    |                 |       |    |       |
| Cascades                    | Sherrie Tallman |       | 18 |       |
| Slate Peak tower            | Doug Goodman    |       | 21 |       |
| Truck and Tree              | Sonya Lang      |       | 19 |       |
| Wood Duck Reflection        | Steve Lightle   |       | 20 |       |
| Yellowstone Coyote          | Tracy Carson    |       | 23 | hm    |