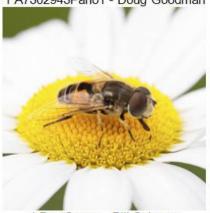

#### All Images

1 A7302943Pano1 - Doug Goodman

2 Astoria Megler Bridge - Tracy Carson

3 Bear 2 - Sonya Lang

4 Bee Oxeye - Bill Schwarz

5 Bunny's Moving and Storage - Juan Stout

6 Flicker Family - Steve Lightle