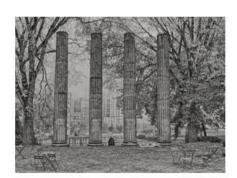

#### **Newsletter for Pilchuck Camera Club – Everett Washington**

All images in the newsletter are property of the photographer and all rights are reserved.

**Cover Image: Plymouth Pillars - Bob Birnbaum** 

7 Liberty Bell Meteor - Sherrie Tallman

8 Plymouth Pillars - Bob Birnbaum

9 Banff - Tracy Carson

11 Down The Stretch They Come -Juan Stout

12 March swim - Doug Goodman

13 Milky Way Over The Feathers - Sh

14 Newport Marina Sunset - Sonya L