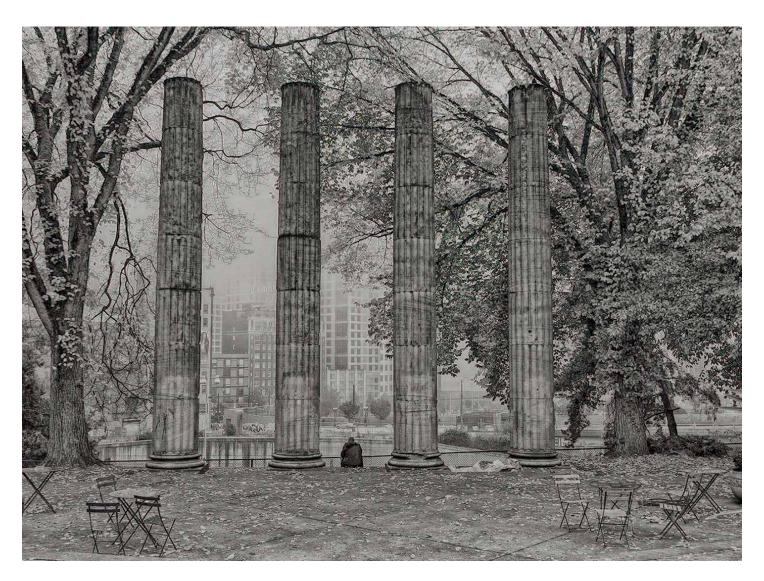

#### **Newsletter for Pilchuck Camera Club – Everett Washington**

All images in the newsletter are property of the photographer and all rights are reserved.

**Cover Image: Plymouth Pillars - Bob Birnbaum** 

7 Liberty Bell Meteor - Sherrie Tallman

8 Plymouth Pillars - Bob Birnbaum

9 Banff - Tracy Carson

11 Down The Stretch They Come -Juan Stout

12 March swim - Doug Goodman

13 Milky Way Over The Feathers - Sh

14 Newport Marina Sunset - Sonya L