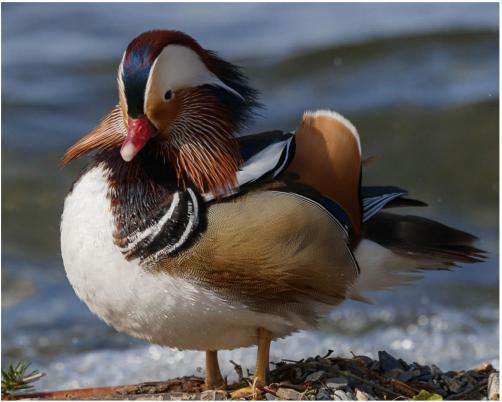

| Sherrie Tallman | 20    |       |
| 8  | Little White Church in Winter Dress | Juan Stout      | 22    |       |
| 9  | Meadow School2                      | Sonya Lang      | 22    |       |
| 10 | Patriotic Barn                      | Bill Schwarz    | 22    |       |
| 11 | Red Winged Blackbird                | Renata Kleinert | 23    | 2nd   |
| 12 | Sand Crane                          | Bill Schwarz    | 24    | 1st   |
| 13 | Swans In The Snow                   | Juan Stout      | 21    |       |
| 14 | White Egret                         | Sherrie Tallman | 21    |       |
| 15 | Wolf in the Mirror                  | Sonya Lang      | 23    | 2nd   |

## May Regular Competition Winners

**First Place** 



Fuschia Feast - Bill Schwarz

#### **Second Place**



#### Mandarin - Steve Lightle



Broken Arch Sunrise - Kevin Siefke

## **May All Photos**



10 Fisher Towers - Kevin Siefke



11 Fuschia Feast - Bill Schwarz





13 Painted Hills Pattern - Steve Lightl



16 View from the Mill - Tim Garton



14 Raindrops on Pink Tulip - Sherrie T



17 Iris Leaf - Bill Schwarz



15 Skunk Cabbage - Renata Kleinert



18 Small Flowered Woodland Star - S



1 Bleeding Hearts 1 - Don Elliott



2 Broken Arch Sunrise - Kevin Siefke



3 Cascade Pond Banff BW - Bill Schwarz







4 Delicate Pink - Sonya Lang

5 Evening atTulip Town - Sherrie Tallman







7 Mirror Lake Falls - Tim Garton

8 Roozengaard Tulips - Renata Kleinert



9 Bleeding Hearts 2 - Don Elliott







19 The Old Man's Truck - Sonya Lang

20 Waterfall Closeup - Don Elliott

21 Whidbey