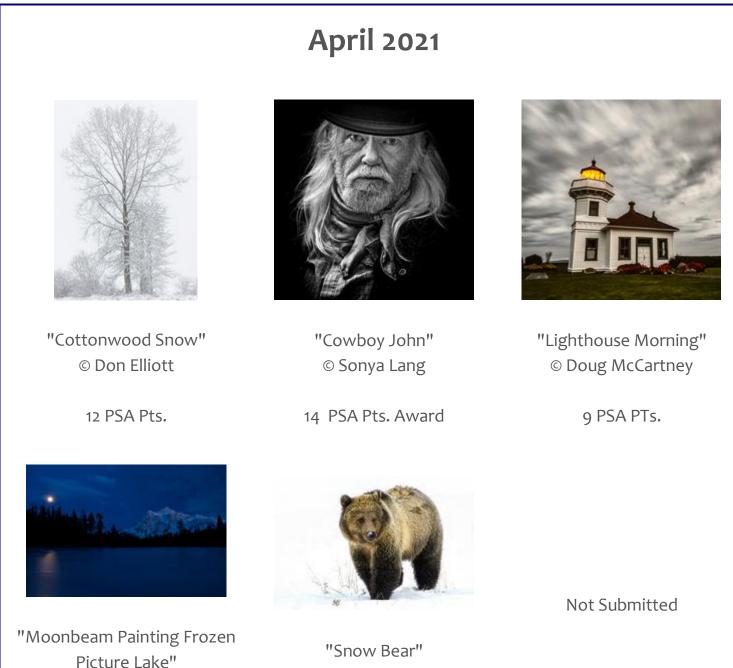

2020 - 2021 PSA Projected Image Division Round 3 Group B **Results** 

© Sherrie Tallman

7 PSA Pts.

"Snow Bear" © Sharon Ely

12 PSA Pts.

| GROUP B                              | Location  | Round 1 | Round 2 | Round 3 | Total | Standings |
|--------------------------------------|-----------|---------|---------|---------|-------|-----------|
| Riverwoods Nature Photographic Soc.  | IL        | 66      | 78      | 73      | 217   | 1         |
| North Shore Camera Club              | IL        | 67      | 76      | 72      | 215   | 2         |
| Jiahua Elite Photography Association | 72        | 73      | 60      | 74      | 207   | 3         |
| South Shields Photographic Society   | England   | 67      | 62      | 68      | 197   | 4         |
| Renovat Foto Sint-Truiden            | Belgium   | 71      | 62      | 63      | 196   | 5         |
| Northern Tasmanian Camera Club       | Australia | 68      | 63      | 64      | 195   | 6         |
| Stella Polaris Photo Group           | Sweden    | 67      | 62      | 66      | 195   | 6         |
| Cape Cod Viewfinders Camera Club     | MA        | 70      | 63      | 61      | 194   | 8         |
| Boston Camera Club                   | MA        | 63      | 66      | 63      | 192   | 9         |
| Charlotte Camera Club                | NC        | 63      | 61      | 67      | 191   | 10        |
| Morris Photo Color Club              | NJ        | 63      | 68      | 60      | 191   | 10        |
| Tacoma Photographic Society          | WA        | 68      | 61      | 62      | 191   | 10        |
| Oakley Camera Club                   | England   | 58      | 65      | 67      | 190   | 13        |
| Houston Photochrome Club             | ТХ        | 55      | 68      | 60      | 183   | 14        |
| Suncoast Camera Club                 | FL        | 64      | 66      | 52      | 182   | 15        |
| New Haven Camera Club                | СТ        | 53      | 63      | 64      | 180   | 16        |
| Billings Camera Club                 | MT        | 54      | 59      | 59      | 172   | 17        |
| Pilchuck Camera Club                 | WA        | 59      | 57      | 54      | 170   | 18        |
| Thunder Mountain Camera Club         | СО        | 56      | 60      | 50      | 166   | 19        |
| F67 Camera Club                      | WA        | 57      | 55      | 53      | 165   | 20        |
| Sunderland Camera Club               | England   | 50      | 56      | 58      | 164   | 21        |
| Englewood Camera Club                | СО        | 50      | 59      | 53      | 162   | 22        |
| Image Makers Camera Club             | WI        | 53      | 54      | 48      | 155   | 23        |
| East Troy Viewfinders                | WI        | 44      | 50      | 58      | 152   | 24        |
| Le Conte Photographic Society        | TN        | 61      | 63      | 0       | 124   | 25        |