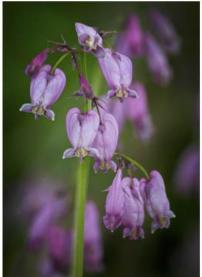

#### Newsletter for Pilchuck Camera Club – Everett Washington

All images in the newsletter are property of the photographer and all rights are reserved.

Cover Image: Raindrops on Pink Tulip – Sherrie Tallman

15 Skunk Cabbage - Renata Kleinert

18 Small Flowered Woodland Star - S

1 Bleeding Hearts 1 - Don Elliott

2 Broken Arch Sunrise - Kevin Siefke

3 Cascade Pond Banff BW - Bill Schwarz

4 Delicate Pink - Sonya Lang