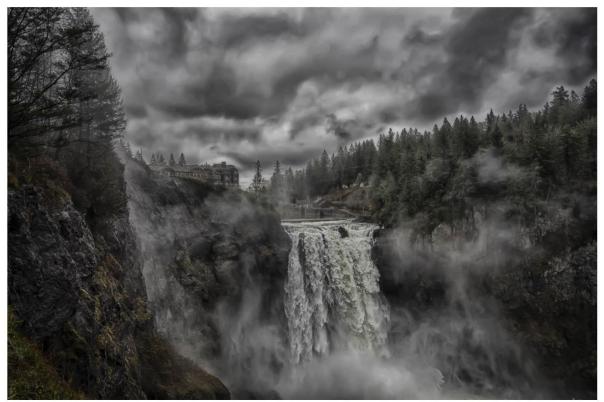

#### **Second Place**

12 Snoqualmie Falls Winter - Renata Kleinert

14 Creative Flower - Steve Lightle

15 Falls in the Mist - Bill Schwarz

16 Lumberjack - Sonya Lang

14 Creative Flower - Steve Lightle

15 Falls in the Mist - Bill Schwarz

16 Lumberjack - Sonya Lang

17 Rabbit Foot Clover - Kevin Siefke 18 Winter - Renata Kleinert

# **Regular Competition Results**

|    | Title                    | Maker           | Score | Honor |
|----|--------------------------|-----------------|-------|-------|
| 1  | A Horse and Its Human    | Sonya Lang      | 20    |       |
| 2  | aaa                      | Sherrie Tallman | 18    |       |
| 3  | Bannack                  | Steve Lightle   | 20    |       |
| 4  | Cathedral Gorge          | Bill Schwarz    | 20    |       |
| 5  | Mono Lake Tufa           | Kevin Siefke    | 20    |       |
| 6  | Old Timers               | Renata Kleinert | 22    |       |
| 7  | bbb                      | Sherrie Tallman | 17    |       |
| 8  | BW Lumberjack            | Sonya Lang      | 20    |       |
| 9  | Caspian Tern             | Steve Lightle   | 19    |       |
| 10 | Catherdral Gorge Shelter | Bill Schwarz    | 20    |       |
| 11 | Painted Hills            | Kevin Siefke    | 22    |       |
| 12 | Snoqualmie Falls Winter  | Renata Kleinert | 23    | 2     |
| 13 | ссс                      | Sherrie Tallman | 19    |       |
| 14 | Creative Flower          | Steve Lightle   | 23    | 2     |
| 15 | Falls in the Mist        | Bill Schwarz    | 23    | 2     |
| 16 | Lumberjack               | Sonya Lang      | 23    | 2     |
| 17 | Rabbit Foot Clover       | Kevin Siefke    | 25    | 1     |
| 18 | Winter                   | Renata Kleinert | 21    |       |