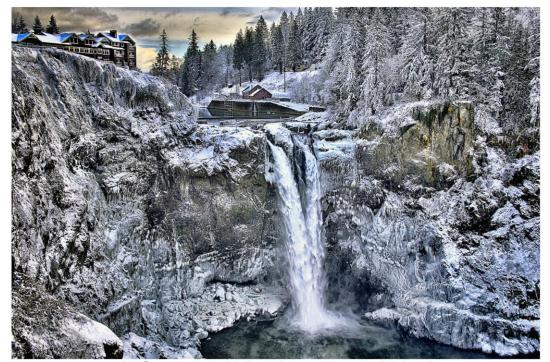

#### **Second Place**

12 Snoqualmie Falls Winter - Renata Kleinert

14 Creative Flower - Steve Lightle

15 Falls in the Mist - Bill Schwarz

16 Lumberjack - Sonya Lang

7 bbb - Sherrie Tallman

8 BW Lumberjack - Sonya Lang

9 Caspian Tern - Steve Lightle

10 Catherdral Gorge Shelter - Bill Schw

11 Painted Hills - Kevin Siefke

12 Snoqualmie Falls Winter - Renata KI

13 ccc - Sherrie Tallman

# **Regular Competition Results**

|    | Title                    | Maker           | Score | Honor |
|----|--------------------------|-----------------|-------|-------|
| 1  | A Horse and Its Human    | Sonya Lang      | 20    |       |
| 2  | aaa                      | Sherrie Tallman | 18    |       |
| 3  | Bannack                  | Steve Lightle   | 20    |       |
| 4  | Cathedral Gorge          | Bill Schwarz    | 20    |       |
| 5  | Mono Lake Tufa           | Kevin Siefke    | 20    |       |
| 6  | Old Timers               | Renata Kleinert | 22    |       |
| 7  | bbb                      | Sherrie Tallman | 17    |       |
| 8  | BW Lumberjack            | Sonya Lang      | 20    |       |
| 9  | Caspian Tern             | Steve Lightle   | 19    |       |
| 10 | Catherdral Gorge Shelter | Bill Schwarz    | 20    |       |
| 11 | Painted Hills            | Kevin Siefke    | 22    |       |
| 12 | Snoqualmie Falls Winter  | Renata Kleinert | 23    | 2     |
| 13 | ссс                      | Sherrie Tallman | 19    |       |
| 14 | Creative Flower          | Steve Lightle   | 23    | 2     |
| 15 | Falls in the Mist        | Bill Schwarz    | 23    | 2     |
| 16 | Lumberjack               | Sonya Lang      | 23    | 2     |
| 17 | Rabbit Foot Clover       | Kevin Siefke    | 25    | 1     |
| 18 | Winter                   | Renata Kleinert | 21    |       |