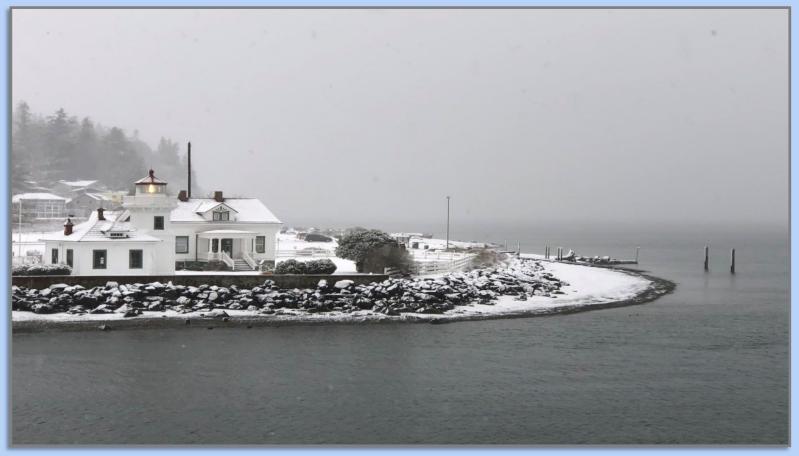

## **December Regular Open Competition Images**

1 Antenna - Bill Schwarz

2 Fern - Sonya Lang

3 Granary Burying Ground - Dell Deierling

4 Pic1 - Roger

8 Nubble Lighthouse - Dell Deierling

5 Regular Afternoon at the marina - Jennifer Baker Johnson

6 Get Away - Bill Schwarz

7 Juniper - Sonya Lang

9 Pic2 - Roger

10 Regular Hawaii at night - Jennifer Baker Johnson

11 Pic3 - Roger

12 Regular Winter at the lighthouse - Jennifer Baker Johnson

BEE 💽

13 Skagit Boat House -Sonya Lang

## **December COMPETITION SCORES**

|    | Title                            | Maker                  | Score | Honor |
|----|----------------------------------|------------------------|-------|-------|
| 1  | Antenna                          | Bill Schwarz           | 21    |       |
| 2  | Fern                             | Sonya Lang             | 26    | 1     |
| 3  | Granary Burying Ground           | Dell Deierling         | 18    |       |
| 4  | Pic1                             | Roger                  | 22    |       |
| 5  | Regular Afternoon at the marina  | Jennifer Baker Johnson | 20    |       |
| 6  | Get Away                         | Bill Schwarz           | 21    |       |
| 7  | Juniper                          | Sonya Lang             | 26    | 1     |
| 8  | Nubble Lighthouse                | Dell Deierling         | 23    | НМ    |
| 9  | Pic2                             | Roger                  | 22    |       |
| 10 | Regular Hawaii at night          | Jennifer Baker Johnson | 20    |       |
| 11 | Pic3                             | Roger                  | 20    |       |
| 12 | Regular Winter at the lighthouse | Jennifer Baker Johnson | 21    |       |
| 13 | Skagit Boat House                | Sonya Lang             | 26    | 1     |
| 14 | Slade Heath Bridge               | Dell Deierling         | 23    | НМ    |