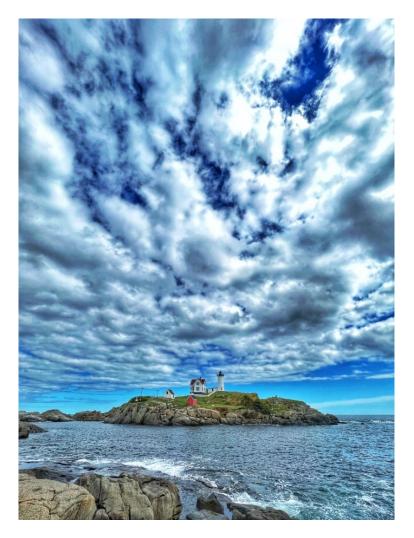

## **December Regular Open Competition Images**

1 Antenna - Bill Schwarz

2 Fern - Sonya Lang

3 Granary Burying Ground - Dell Deierling

4 Pic1 - Roger

8 Nubble Lighthouse - Dell Deierling

5 Regular Afternoon at the marina - Jennifer Baker Johnson

## **December COMPETITION SCORES**

|    | Title                            | Maker                  | Score | Honor |
|----|----------------------------------|------------------------|-------|-------|
| 1  | Antenna                          | Bill Schwarz           | 21    |       |
| 2  | Fern                             | Sonya Lang             | 26    | 1     |
| 3  | Granary Burying Ground           | Dell Deierling         | 18    |       |
| 4  | Pic1                             | Roger                  | 22    |       |
| 5  | Regular Afternoon at the marina  | Jennifer Baker Johnson | 20    |       |
| 6  | Get Away                         | Bill Schwarz           | 21    |       |
| 7  | Juniper                          | Sonya Lang             | 26    | 1     |
| 8  | Nubble Lighthouse                | Dell Deierling         | 23    | НМ    |
| 9  | Pic2                             | Roger                  | 22    |       |
| 10 | Regular Hawaii at night          | Jennifer Baker Johnson | 20    |       |
| 11 | Pic3                             | Roger                  | 20    |       |
| 12 | Regular Winter at the lighthouse | Jennifer Baker Johnson | 21    |       |
| 13 | Skagit Boat House                | Sonya Lang             | 26    | 1     |
| 14 | Slade Heath Bridge               | Dell Deierling         | 23    | НМ    |