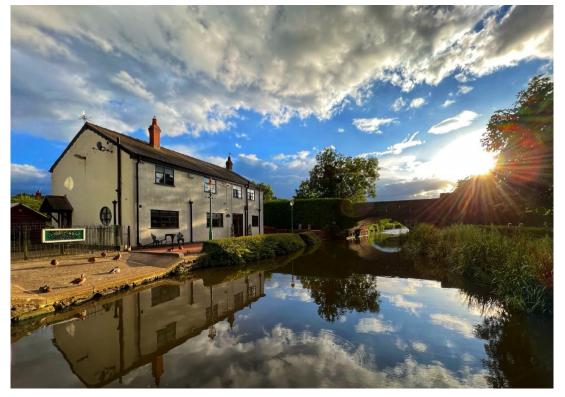

## December Challenge Images—Fog/Mist

Honorable Mention Hubble Light House Dell Deierling

> Honorable Mention Slade Heath Bridge Dell Deierling