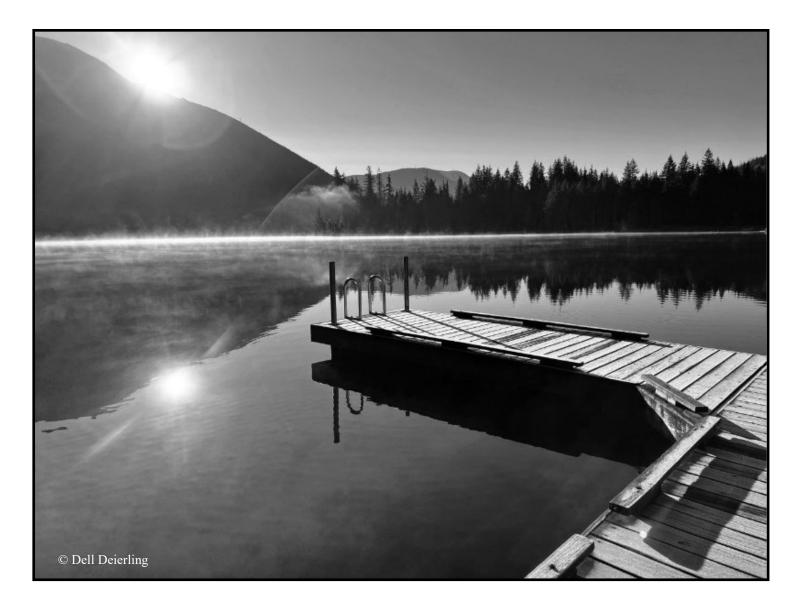

Submitted by Debbie Smith, Secretary PCC

Monthly Challenge Winning Image

Fog/Mist

Lake Riley Mist

## **By Dell Deierling**

January

## Fog/Mist

1 Anacortes Oil Refinery - Sonya Lang

2 Challenge Ice Crystals - Jennifer Baker Johnson

3 Field Fog - Dell Deierling

5 Lake Riley Mist - Dell Deierling

4 Challenge In a Winter Field - Jennifer Baker Johnson