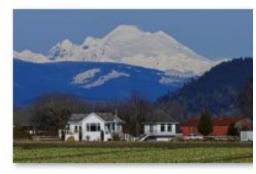

# **April Images**

19 Solstice Sunset 1 - Tracy Carson

20 Swan High Key - Bill Schwarz

21 Yellow flower petals - Jennifer Baker Johnson

22 Great Bison - Deb Smith

23 Heron In The Grass - Juan Stout

24 Red Roof Farm - Sherrie Tallman