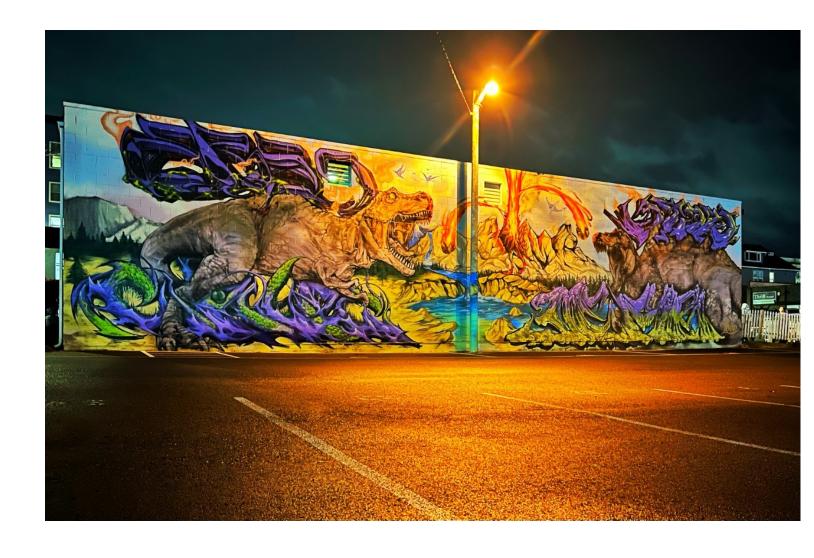

# Monthly Challenge Winning Image Graffiti DinoGraf by Dell Deierling

5

# **Monthly Challenge - Graffiti**

123 - Bill Schwarz

2 All Apologies - Tracy Carson

3 Along the tracks - Roger Patterson

4 Artist - Jennifer Baker Johnson

5 Back Alley Reality - Deb Smith

6 DinoGraf - Dell Deierling