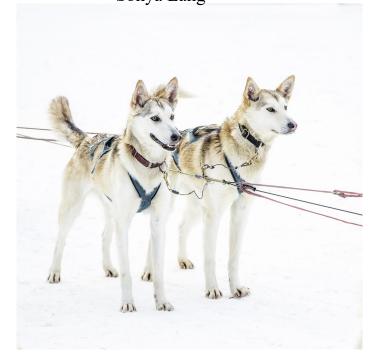

Honorable Mention Sled Dogs Waiting Sonya Lang

Honorable Mention Happy Husky Sonya Lang

Honorable Mention Form Practice Juan Stout

25 Serenity - Steve Lightle

26 Skagit Swanrise - Joan Ritzenthaler

27 Sled Dogs Waiting - Sonya Lang