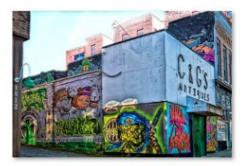

### **Challenge**

- Judges for tonight's competition were Jerry, Sonya, and Sherrie
- Graffiti winning image was one of Del's!
- Next month's challenge is Tombstones