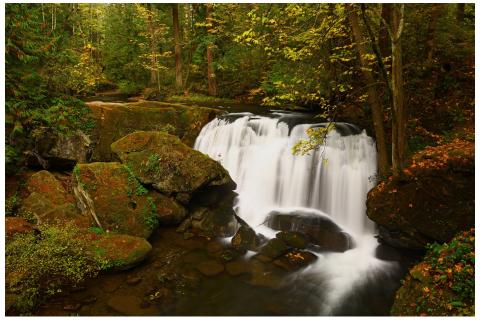

# November Placing Images

Second Place Whatcom Falls Color Sherrie Tallman

Honorable Mention

Lake Roesiger Eagle Cheryl Stiteler

1 32 Studebaker - Roger Patterson

3 Blue - Deb Smith

5 Chippies - Tracy Carson