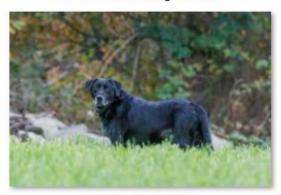

# November Placing Images

Second Place Whatcom Falls Color Sherrie Tallman

Honorable Mention

Lake Roesiger Eagle Cheryl Stiteler

1 32 Studebaker - Roger Patterson

3 Blue - Deb Smith

5 Chippies - Tracy Carson