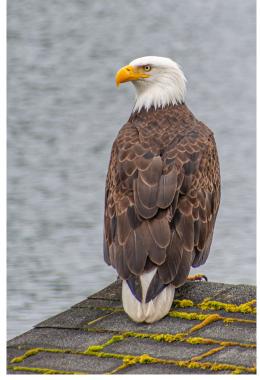

# November Placing Images

Second Place Whatcom Falls Color Sherrie Tallman

Honorable Mention

Lake Roesiger Eagle Cheryl Stiteler

1 32 Studebaker - Roger Patterson

3 Blue - Deb Smith

5 Chippies - Tracy Carson

8 Hilltops of Tuscany - Renee Deierling

10 Morning Fog - Stephanie Dobson

12 Verona - Renée Deierling

13 Checking your back - Roger Patterson

15 Desert Hot Springs - Dell Deierling

17 Lake Roesiger Eagle - Cheryl Stiteler