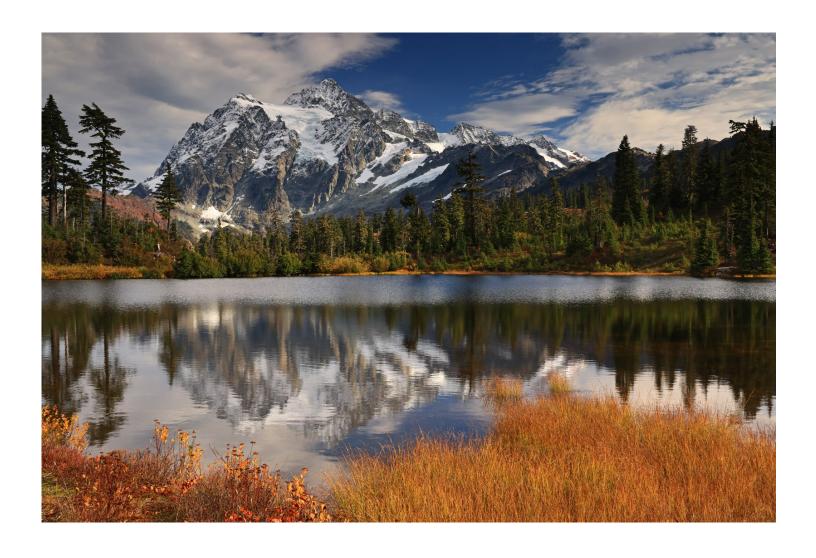

| Stephanie Dobson  | 19    |       |
| 22 | Waterfall Wall         | Sherrie Tallman   | 18    |       |
| 23 | Lake Roesiger Sunset   | Cheryl Stiteler   | 20    |       |
| 24 | Lehman Cave reflection | Tracy Carson      | 21    |       |
| 25 | Mayan Villagers        | Dell Deierling    | 21    |       |
| 26 | Orca with Seal Lunch   | Sonya Lang        | 20    |       |
| 27 | Overgaard night        | Roger Patterson   | 21    |       |
| 28 | Sourwood               | Bill Schwarz      | 21    |       |
| 29 | Tibbie                 | Deb Smith         | 24    | 1st   |
| 30 | Whatcom Falls Color    | Sherrie Tallman   | 23    | 2nd   |
| 31 | Whitehorse Mountain    | Stephanie Dobson  | 19    |       |

# Challenge—Autumn Winning Image Paradise at Picture Lake Sherrie Tallman



# **Challenge Images—Autumn**



1 Autumn Color Sourwood - Bill Schwarz (1)



2 Autumn Forest - Renee Deierling (1)



3 Bending branches - Tim Garton (1)



4 Canyon Trail - Deb Smith (1)



5 Fall 1 - Joan Ritzenthaler (1)



6 Fall Forest - Stephanie Dobson (1)



7 Gourds and Pumpkins - Cheryl Stiteler (1)



8 Help Me - Tracy Carson (1)



9 Kubota Garden 1 - Sonya Lang (1)



10 Lobster - Dell Deierling (1)



11 October Orange - Roger Patterson (1)



12 Paradise at Picture Lake - Sherrie Tallman (1)

# **Challenge Images—Autumn**



13 Autumn in Verona - Renee Deierling (1)



14 Autumn Trail - Bill Schwarz (1)



15 Fall 2 - Joan Ritzenthaler (1)



16 Fall at falls - Tim Garton (1)



17 Fly Fishing - Deb Smith (1)



18 Kubota Garden 2 - Sonya Lang (1)



19 Mushrooms - Tracy