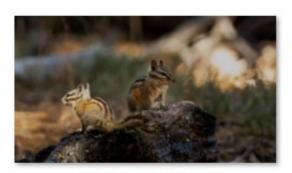

# November Placing Images

Second Place Whatcom Falls Color Sherrie Tallman

Honorable Mention

Lake Roesiger Eagle Cheryl Stiteler

1 32 Studebaker - Roger Patterson

3 Blue - Deb Smith

5 Chippies - Tracy Carson