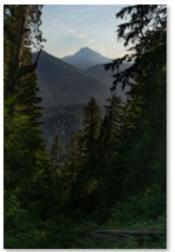

# November Placing Images

Second Place Whatcom Falls Color Sherrie Tallman

Honorable Mention

Lake Roesiger Eagle Cheryl Stiteler

1 32 Studebaker - Roger Patterson

3 Blue - Deb Smith

5 Chippies - Tracy Carson