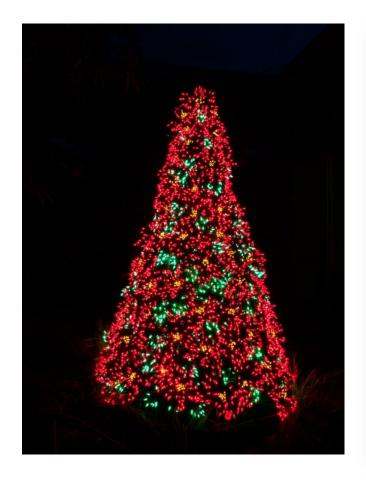

an's Trail
5511 64th St SE, Snohomish, WA

Up to 3 Regular Competition Images
Up to 3 Challenge Images — City Street Scene
To: pilchuckcameraclub@outlook.com

SEND ALL IMAGES
No later than
Monday, January 8, 2024

Dimension requirements for regular and challenge submitted images: No larger than 1920 pixels wide or 1080 pixels tall.

Program:

Commentary

January Refreshments Sonya

### About the Cover Image by Joan Ritzenthaler

I'm attaching the documentary photo of the tree I captured at the Bellevue Botanical Garden's Garden d'Lights.

I didn't do that much with my zoomed photo. I processed it in Lightroom, used auto first, brought down the exposure and blacks, and upped the clarity, whites, shadows and highlights. My photo mentors are really into ICM, so I experiment with that a lot.





#### Pilchuck Camera Club December 2023 Meeting Minutes

12/14/23

Meeting called to order at 7:05 pm by Sonya.

There were 11 members present. 1 guest, Stephanies Husband

There was no Treasurer report. Joan will be taking over the account in Jan

Reminder that dues are due in Jan. \$30 pp or \$45 per household

We need a volunteer to find a club to judge year end images.

Roger and Steve did image registration and projection.

16 Challenge images (rain drops)

30 Gen Entry

Judges were Sherrie, Stephanie and Renee

Steve put together the video for Photographers Choice images

## **Annual Competition Information**

It's never too early to start planning what you would like to submit. Images for these competitions will be due in January.

Image of the Year up to 3 images –must have bee