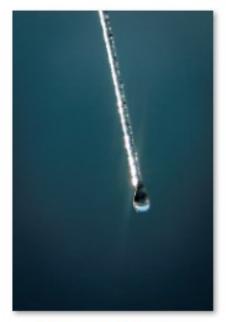

### About the Cover Image by Joan Ritzenthaler

I'm attaching the documentary photo of the tree I captured at the Bellevue Botanical Garden's Garden d'Lights.

I didn't do that much with my zoomed photo. I processed it in Lightroom, used auto first, brought down the exposure and blacks, and upped the clarity, whites, shadows and highlights. My photo mentors are really into ICM, so I experiment with that a lot.