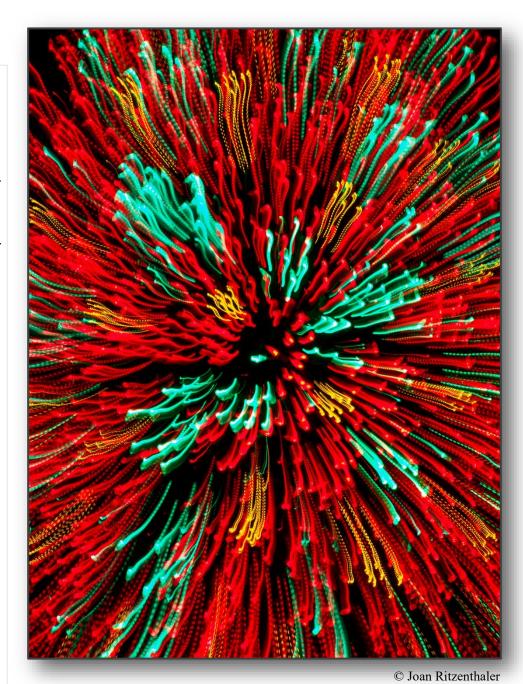

### About the Cover Image by Joan Ritzenthaler

I'm attaching the documentary photo of the tree I captured at the Bellevue Botanical Garden's Garden d'Lights.

I didn't do that much with my zoomed photo. I processed it in Lightroom, used auto first, brought down the exposure and blacks, and upped the clarity, whites, shadows and highlights. My photo mentors are really into ICM, so I experiment with that a lot.