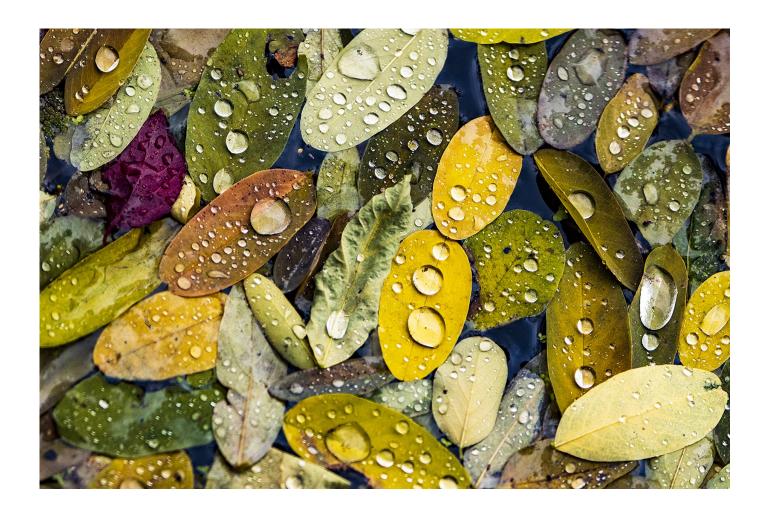

| Dell Deierling       | 17    |       |
| 23 | Oh Christmas tree                    | Joan Ritzenthaler    | 21    |       |
| 24 | Porky                                | Deb Smith            | 21    |       |
| 25 | Red Crowned Cranes                   | Sonya Lang           | 22    | 3rd   |
| 26 | Regular Competition                  | Stephanie Dobson     | 18    |       |
| 27 | Ringed Teal                          | Steve Lightle        | 19    |       |
| 28 | Teton Bison                          | Kevin Siefke         | 21    |       |
| 29 | Tuscan Hills                         | Renee Deierling      | 21    |       |
| 30 | Yosemite                             | Sherrie Tallman      | 20    |       |

### Challenge—Rain Drop Winning Image Rain Drops on Leaves Sonya Lang



### **Challenge Images—Rain Drop**



1 Drop - Sonya Lang.jpg



3 Rain Drop Puddle Light Scatter - Dell Deierling.jpg



2 Rain at Tulalip - Renee Deierling.jpg



4 Rain drops - Joan Ritzenthaler.jpg

### **Challenge Images—Autumn**



5 Rain on the window - Roger Patterson.jpg



6 Raindrops - Sherrie Tallman.jpg



7 Raindrops 2 - Stephanie Dobson.jpg



8 Rain Drop Trees - Dell Deierling.jpg



10 Rain on Lake Riley - Renee Deierling.jpg

### Challenge—Rain Drop



9 Rain Drops in Web - Sonya Lang.jpg



11 Raindrops 3 - Stephanie Dobson.jpg



12 Raindrops and Juniper - Sherrie Tallman.jpg



13 Wet mirror - Roger Patterson.jpg

### Challenge—Rain Drop



14 Rain Drops on Leaves - Sonya Lang.jpg



15 Raindrops - Stephanie Dobson.jpg



16 Raindrops in the Garden - Sherrie Tallman.