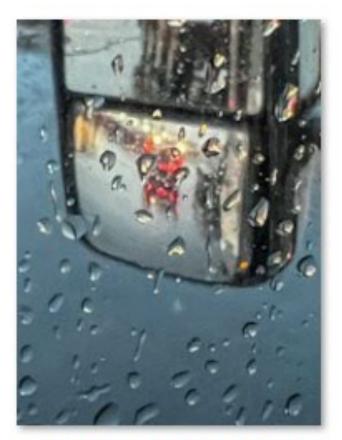

### Challenge—Rain Drop

9 Rain Drops in Web - Sonya Lang.jpg

11 Raindrops 3 - Stephanie Dobson.jpg

12 Raindrops and Juniper - Sherrie Tallman.jpg

13 Wet mirror - Roger Patterson.jpg