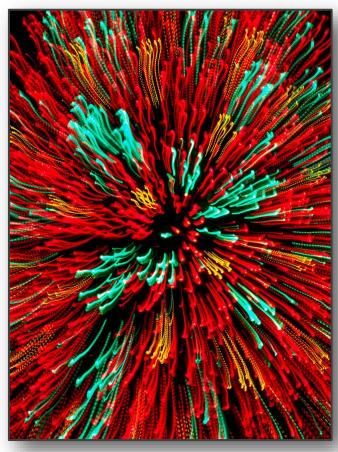

### About the Cover Image by Joan Ritzenthaler

I'm attaching the documentary photo of the tree I captured at the Bellevue Botanical Garden's Garden d'Lights.

I didn't do that much with my zoomed photo. I processed it in Lightroom, used auto first, brought down the exposure and blacks, and upped the clarity, whites, shadows and highlights. My photo mentors are really into ICM, so I experiment with that a lot.