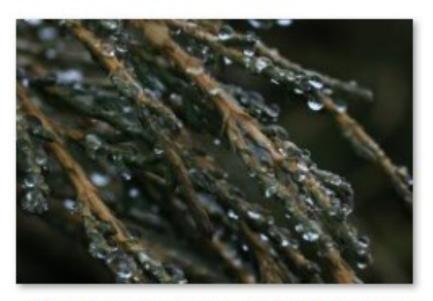

|
| 29 | Tuscan Hills                         | Renee Deierling      | 21    |       |
| 30 | Yosemite                             | Sherrie Tallman      | 20    |       |

### Challenge—Rain Drop Winning Image Rain Drops on Leaves Sonya Lang



### **Challenge Images—Rain Drop**



1 Drop - Sonya Lang.jpg



3 Rain Drop Puddle Light Scatter - Dell Deierling.jpg



2 Rain at Tulalip - Renee Deierling.jpg



4 Rain drops - Joan Ritzenthaler.jpg

### **Challenge Images—Autumn**



5 Rain on the window - Roger Patterson.jpg



6 Raindrops - Sherrie Tallman.jpg



7 Raindrops 2 - Stephanie Dobson.jpg



8 Rain Drop Trees - Dell Deierling.jpg



10 Rain on Lake Riley - Renee Deierling.jpg

### Challenge—Rain Drop



9 Rain Drops in Web - Sonya Lang.jpg



11 Raindrops 3 - Stephanie Dobson.jpg



12 Raindrops and Juniper - Sherrie Tallman.jpg



13 Wet mirror - Roger Patterson.jpg

### Challenge—Rain Drop



14 Rain Drops on Leaves - Sonya Lang.jpg



15 Raindrops - Stephanie Dobson.jpg



16 Raindrops in the Garden - Sherrie Tallman.jpg

**17** 

## PSA Monochrome Round 1: 2023-2024



"CD & Dots" © Renee Deierling

7 PSA Pts



"Church Under Mt. Baker" © Bill Schwarz

12 PSA Pts - HM



"Gorilla" © Sonya Lang

13 PSA Pts - HM



"Palouse Texture" © Steve Lightle

12 PSA Pts - HM



"Seattle Over Lake Union" © Roger Patterson

9 PSA Pts



"Yellowstone Coyote" © Debbie Smith

14 PSA Pts - **Award of Merit** 

### Round 1 2023 - 2024



"My Fine Feathered Friend" © Sherrie Tallman

7 PSA Pts



"Great Horned Owl" © Steve Lightle

8 PSA Pts



"Northern Lights March 2023" © Sonya