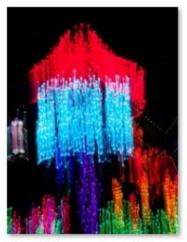

### About the Cover Image by Joan Ritzenthaler

I'm attaching the documentary photo of the tree I captured at the Bellevue Botanical Garden's Garden d'Lights.

I didn't do that much with my zoomed photo. I processed it in Lightroom, used auto first, brought down the exposure and blacks, and upped the clarity, whites, shadows and highlights. My photo mentors are really into ICM, so I experiment with that a lot.